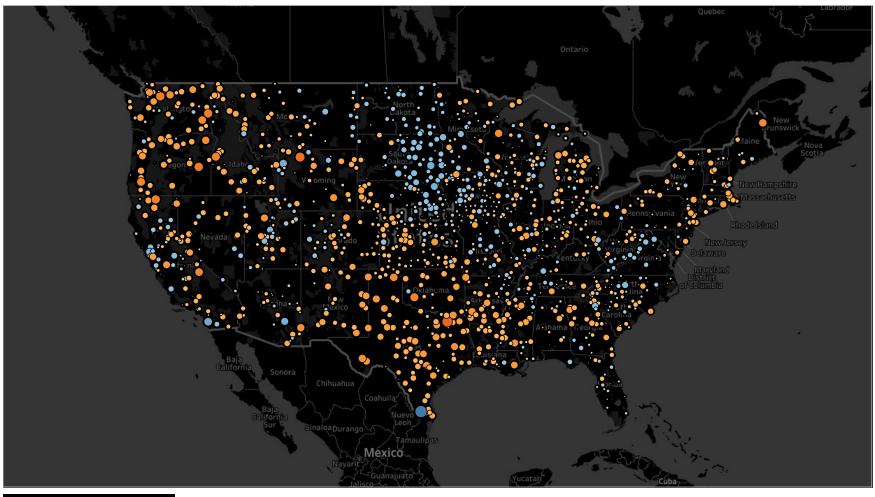

How The Average Max Temperatures for **January** Changed from the 1960's to the 2010's Elevation Range (-55 to 3,442) (meters)

How The Average Max Temperatures for **February** Changed from the 1960's to the 2010's Elevation Range (-55 to 3,442) (meters)

How The Average Max Temperatures for March Changed from the 1960's to the 2010's Elevation Range (-55 to 3,442) (meters)

T Max Avg Diff (20.. -13.47 14.85 How The Average Max Temperatures for **April** Changed from the 1960's to the 2010's Elevation Range (-55 to 3,442) (meters)