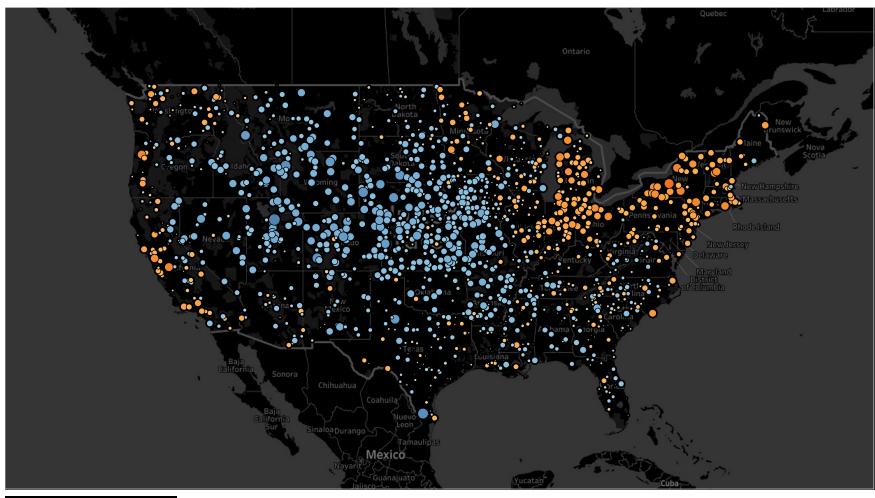

How The Average Max Temperatures for **January** Changed from the 1960's to the 2010's Elevation Range (-55 to 3,442) (meters)

How The Average Max Temperatures for **February** Changed from the 1960's to the 2010's Elevation Range (-55 to 3,442) (meters)

How The Average Max Temperatures for March Changed from the 1960's to the 2010's Elevation Range (-55 to 3,442) (meters)

T Max Avg Diff (20.. -13.47 14.85 How The Average Max Temperatures for **April** Changed from the 1960's to the 2010's Elevation Range (-55 to 3,442) (meters)

T Max Avg Diff (20.. -13.47 14.85 How The Average Max Temperatures for **May** Changed from the 1960's to the 2010's Elevation Range (-55 to 3,442) (meters)

How The Average Max Temperatures for **June** Changed from the 1960's to the 2010's Elevation Range (-55 to 3,442) (meters)

How The Average Max Temperatures for **July** Changed from the 1960's to the 2010's Elevation Range (-55 to 3,442) (meters)

How The Average Max Temperatures for **August** Changed from the 1960's to the 2010's Elevation Range (-55 to 3,442) (meters)

T Max Avg Diff (20.. -13.47 14.85 How The Average Max Temperatures for **September** Changed from the 1960's to the 2010's Elevation Range (-55 to 3,442) (meters)

How The Average Max Temperatures for **October** Changed from the 1960's to the 2010's Elevation Range (-55 to 3,442) (meters)

How The Average Max Temperatures for **November** Changed from the 1960's to the 2010's Elevation Range (-55 to 3,442) (meters)

How The Average Max Temperatures for **December** Changed from the 1960's to the 2010's Elevation Range (-55 to 3,442) (meters)