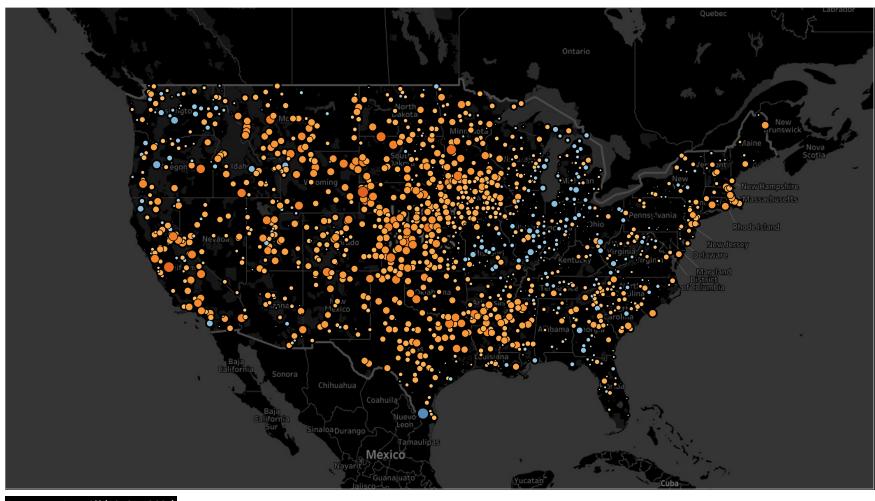

T Max Avg Diff (20.. -13.47 14.85 How The Average Max Temperatures for **May** Changed from the 1960's to the 2010's Elevation Range (-55 to 3,442) (meters)

How The Average Max Temperatures for **June** Changed from the 1960's to the 2010's Elevation Range (-55 to 3,442) (meters)

How The Average Max Temperatures for **July** Changed from the 1960's to the 2010's Elevation Range (-55 to 3,442) (meters)

How The Average Max Temperatures for **August** Changed from the 1960's to the 2010's Elevation Range (-55 to 3,442) (meters)