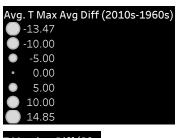

How The Average Max Temperatures for March Changed from the 1960's to the 2010's Elevation Range (-55 to 3,442) (meters)

T Max Avg Diff (20.. -13.47 14.85 How The Average Max Temperatures for **April** Changed from the 1960's to the 2010's Elevation Range (-55 to 3,442) (meters)

T Max Avg Diff (20.. -13.47 14.85 How The Average Max Temperatures for **May** Changed from the 1960's to the 2010's Elevation Range (-55 to 3,442) (meters)

How The Average Max Temperatures for **June** Changed from the 1960's to the 2010's Elevation Range (-55 to 3,442) (meters)

T Max Avg Diff (20.. -13.47 14.85 How The Average Max Temperatures for **September** Changed from the 1960's to the 2010's Elevation Range (-55 to 3,442) (meters)

How The Average Max Temperatures for **October** Changed from the 1960's to the 2010's Elevation Range (-55 to 3,442) (meters)