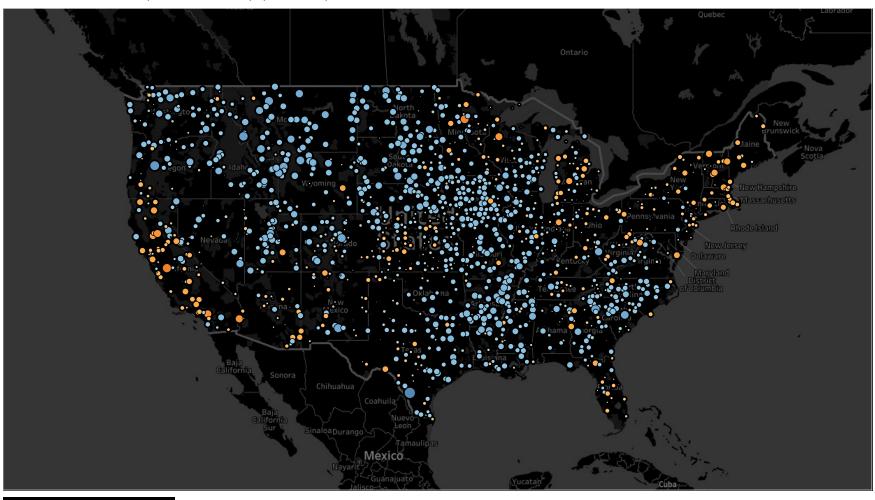

T Max Avg Diff (20.. -13.47 14.85 How The Average Max Temperatures for **May** Changed from the 1960's to the 2010's Elevation Range (-55 to 3,442) (meters)

How The Average Max Temperatures for **June** Changed from the 1960's to the 2010's Elevation Range (-55 to 3,442) (meters)

How The Average Max Temperatures for **July** Changed from the 1960's to the 2010's Elevation Range (-55 to 3,442) (meters)

How The Average Max Temperatures for **August** Changed from the 1960's to the 2010's Elevation Range (-55 to 3,442) (meters)