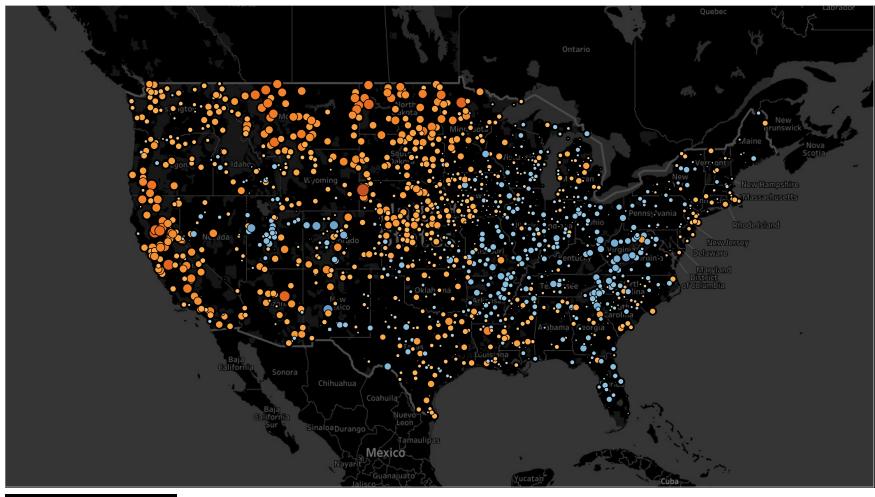

How The Average Max Temperatures for **January** Changed from the 1960's to the 2010's Elevation Range (-55 to 3,442) (meters)

How The Average Max Temperatures for **February** Changed from the 1960's to the 2010's Elevation Range (-55 to 3,442) (meters)

How The Average Max Temperatures for March Changed from the 1960's to the 2010's Elevation Range (-55 to 3,442) (meters)

T Max Avg Diff (20.. -13.47 14.85 How The Average Max Temperatures for **April** Changed from the 1960's to the 2010's Elevation Range (-55 to 3,442) (meters)

T Max Avg Diff (20.. -13.47 14.85 How The Average Max Temperatures for **May** Changed from the 1960's to the 2010's Elevation Range (-55 to 3,442) (meters)

How The Average Max Temperatures for **June** Changed from the 1960's to the 2010's Elevation Range (-55 to 3,442) (meters)

How The Average Max Temperatures for **July** Changed from the 1960's to the 2010's Elevation Range (-55 to 3,442) (meters)

How The Average Max Temperatures for **August** Changed from the 1960's to the 2010's Elevation Range (-55 to 3,442) (meters)

T Max Avg Diff (20.. -13.47 14.85 How The Average Max Temperatures for **September** Changed from the 1960's to the 2010's Elevation Range (-55 to 3,442) (meters)

How The Average Max Temperatures for **October** Changed from the 1960's to the 2010's Elevation Range (-55 to 3,442) (meters)

How The Average Max Temperatures for **November** Changed from the 1960's to the 2010's Elevation Range (-55 to 3,442) (meters)

How The Average Max Temperatures for **December** Changed from the 1960's to the 2010's Elevation Range (-55 to 3,442) (meters)