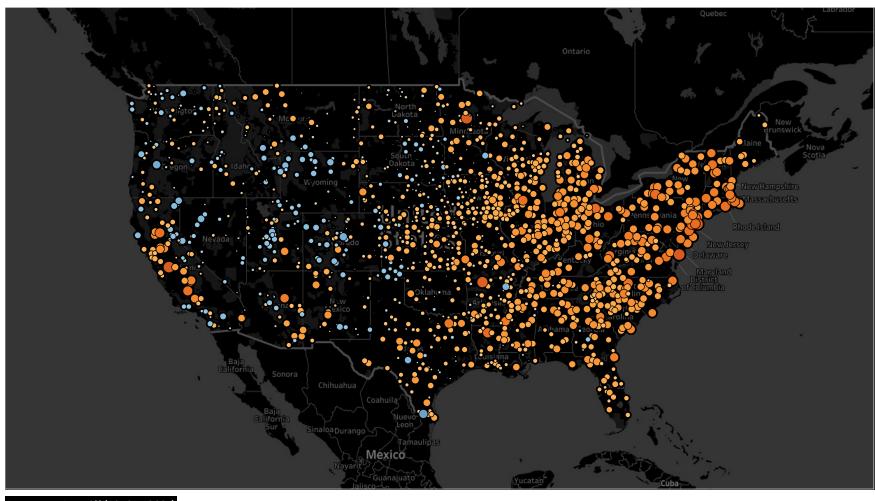

How The Average Max Temperatures for **January** Changed from the 1960's to the 2010's Elevation Range (-55 to 3,442) (meters)

How The Average Max Temperatures for **February** Changed from the 1960's to the 2010's Elevation Range (-55 to 3,442) (meters)

How The Average Max Temperatures for March Changed from the 1960's to the 2010's Elevation Range (-55 to 3,442) (meters)

T Max Avg Diff (20.. -13.47 14.85 How The Average Max Temperatures for **April** Changed from the 1960's to the 2010's Elevation Range (-55 to 3,442) (meters)

T Max Avg Diff (20.. -13.47 14.85 How The Average Max Temperatures for **May** Changed from the 1960's to the 2010's Elevation Range (-55 to 3,442) (meters)

How The Average Max Temperatures for **June** Changed from the 1960's to the 2010's Elevation Range (-55 to 3,442) (meters)

How The Average Max Temperatures for **July** Changed from the 1960's to the 2010's Elevation Range (-55 to 3,442) (meters)

How The Average Max Temperatures for **August** Changed from the 1960's to the 2010's Elevation Range (-55 to 3,442) (meters)

T Max Avg Diff (20.. -13.47 14.85 How The Average Max Temperatures for **September** Changed from the 1960's to the 2010's Elevation Range (-55 to 3,442) (meters)

How The Average Max Temperatures for **October** Changed from the 1960's to the 2010's Elevation Range (-55 to 3,442) (meters)

How The Average Max Temperatures for **November** Changed from the 1960's to the 2010's Elevation Range (-55 to 3,442) (meters)

How The Average Max Temperatures for **December** Changed from the 1960's to the 2010's Elevation Range (-55 to 3,442) (meters)