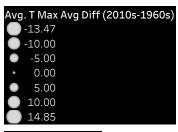

T Max Avg Diff (20.. -13.47 14.85 How The Average Max Temperatures for **May** Changed from the 1960's to the 2010's Elevation Range (-55 to 3,442) (meters)

How The Average Max Temperatures for **June** Changed from the 1960's to the 2010's Elevation Range (-55 to 3,442) (meters)

How The Average Max Temperatures for **July** Changed from the 1960's to the 2010's Elevation Range (-55 to 3,442) (meters)

How The Average Max Temperatures for **August** Changed from the 1960's to the 2010's Elevation Range (-55 to 3,442) (meters)