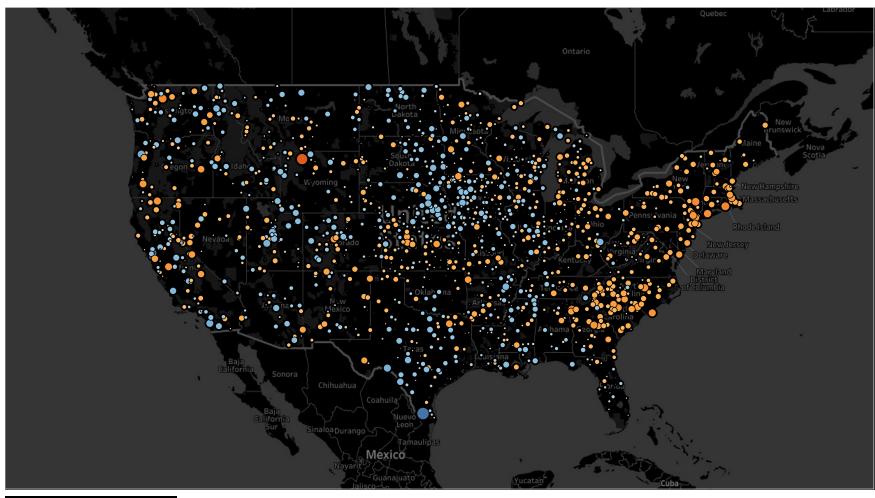

How The Average Max Temperatures for **January** Changed from the 1960's to the 2010's Elevation Range (-55 to 3,442) (meters)

How The Average Max Temperatures for **February** Changed from the 1960's to the 2010's Elevation Range (-55 to 3,442) (meters)

How The Average Max Temperatures for March Changed from the 1960's to the 2010's Elevation Range (-55 to 3,442) (meters)

T Max Avg Diff (20.. -13.47 14.85 How The Average Max Temperatures for **April** Changed from the 1960's to the 2010's Elevation Range (-55 to 3,442) (meters)

T Max Avg Diff (20.. -13.47 14.85 How The Average Max Temperatures for **May** Changed from the 1960's to the 2010's Elevation Range (-55 to 3,442) (meters)

How The Average Max Temperatures for **June** Changed from the 1960's to the 2010's Elevation Range (-55 to 3,442) (meters)

How The Average Max Temperatures for **July** Changed from the 1960's to the 2010's Elevation Range (-55 to 3,442) (meters)

How The Average Max Temperatures for **August** Changed from the 1960's to the 2010's Elevation Range (-55 to 3,442) (meters)

T Max Avg Diff (20.. -13.47 14.85 How The Average Max Temperatures for **September** Changed from the 1960's to the 2010's Elevation Range (-55 to 3,442) (meters)

How The Average Max Temperatures for **October** Changed from the 1960's to the 2010's Elevation Range (-55 to 3,442) (meters)

How The Average Max Temperatures for **November** Changed from the 1960's to the 2010's Elevation Range (-55 to 3,442) (meters)

How The Average Max Temperatures for **December** Changed from the 1960's to the 2010's Elevation Range (-55 to 3,442) (meters)