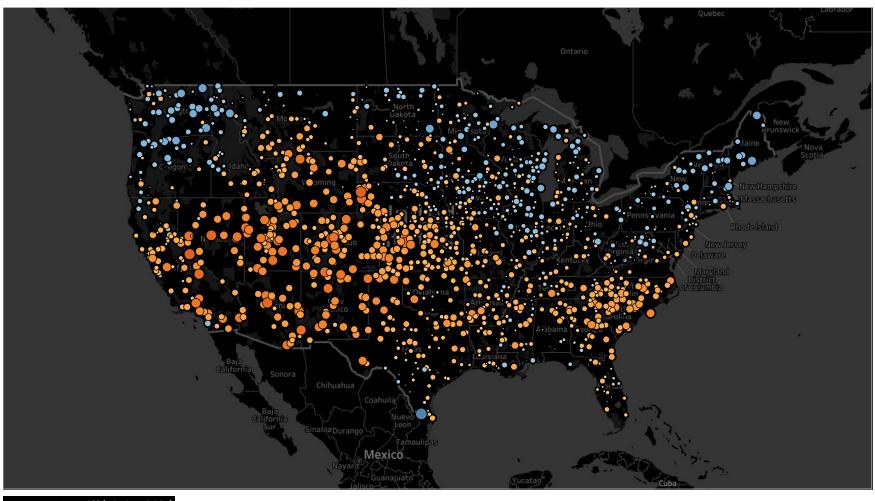

How The Average Max Temperatures for **January** Changed from the 1960's to the 2010's Elevation Range (-55 to 3,442) (meters)

How The Average Max Temperatures for **February** Changed from the 1960's to the 2010's Elevation Range (-55 to 3,442) (meters)

How The Average Max Temperatures for March Changed from the 1960's to the 2010's Elevation Range (-55 to 3,442) (meters)

T Max Avg Diff (20.. -13.47 14.85 How The Average Max Temperatures for **April** Changed from the 1960's to the 2010's Elevation Range (-55 to 3,442) (meters)

T Max Avg Diff (20.. -13.47 14.85 How The Average Max Temperatures for **May** Changed from the 1960's to the 2010's Elevation Range (-55 to 3,442) (meters)

How The Average Max Temperatures for **June** Changed from the 1960's to the 2010's Elevation Range (-55 to 3,442) (meters)

How The Average Max Temperatures for **July** Changed from the 1960's to the 2010's Elevation Range (-55 to 3,442) (meters)

How The Average Max Temperatures for **August** Changed from the 1960's to the 2010's Elevation Range (-55 to 3,442) (meters)

T Max Avg Diff (20.. -13.47 14.85 How The Average Max Temperatures for **September** Changed from the 1960's to the 2010's Elevation Range (-55 to 3,442) (meters)

How The Average Max Temperatures for **October** Changed from the 1960's to the 2010's Elevation Range (-55 to 3,442) (meters)

How The Average Max Temperatures for **November** Changed from the 1960's to the 2010's Elevation Range (-55 to 3,442) (meters)

How The Average Max Temperatures for **December** Changed from the 1960's to the 2010's Elevation Range (-55 to 3,442) (meters)