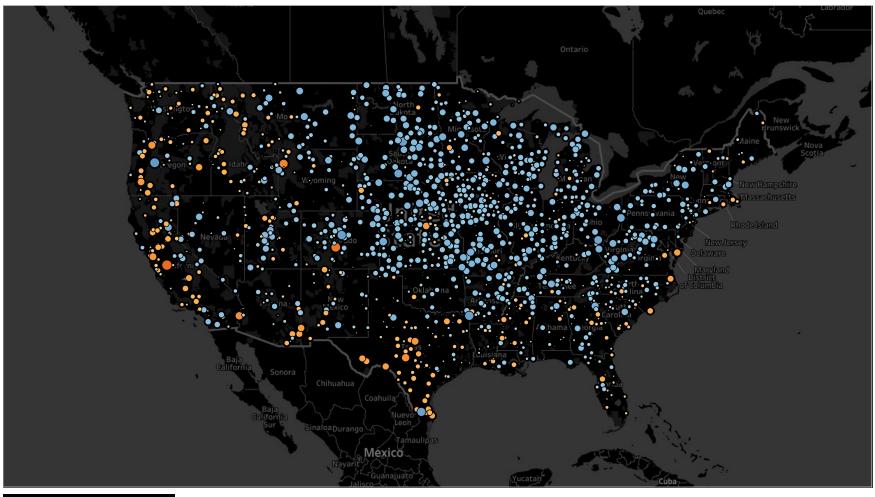

How The Average Max Temperatures for March Changed from the 1960's to the 2010's Elevation Range (-55 to 3,442) (meters)

T Max Avg Diff (20.. -13.47 14.85 How The Average Max Temperatures for **April** Changed from the 1960's to the 2010's Elevation Range (-55 to 3,442) (meters)

T Max Avg Diff (20.. -13.47 14.85 How The Average Max Temperatures for **May** Changed from the 1960's to the 2010's Elevation Range (-55 to 3,442) (meters)

How The Average Max Temperatures for **June** Changed from the 1960's to the 2010's Elevation Range (-55 to 3,442) (meters)