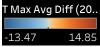

How The Average Max Temperatures for March Changed from the 1960's to the 2010's Elevation Range (-55 to 3,442) (meters)

T Max Avg Diff (20.. -13.47 14.85 How The Average Max Temperatures for **April** Changed from the 1960's to the 2010's Elevation Range (-55 to 3,442) (meters)

T Max Avg Diff (20.. -13.47 14.85 How The Average Max Temperatures for **May** Changed from the 1960's to the 2010's Elevation Range (-55 to 3,442) (meters)

How The Average Max Temperatures for **June** Changed from the 1960's to the 2010's Elevation Range (-55 to 3,442) (meters)