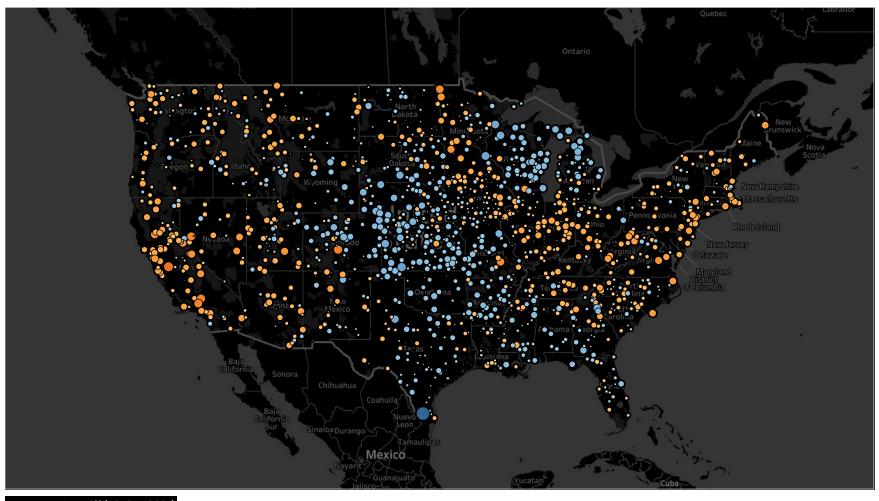

How The Average Max Temperatures for **January** Changed from the 1960's to the 2010's Elevation Range (-55 to 3,442) (meters)

How The Average Max Temperatures for **February** Changed from the 1960's to the 2010's Elevation Range (-55 to 3,442) (meters)

How The Average Max Temperatures for March Changed from the 1960's to the 2010's Elevation Range (-55 to 3,442) (meters)

T Max Avg Diff (20.. -13.47 14.85 How The Average Max Temperatures for **April** Changed from the 1960's to the 2010's Elevation Range (-55 to 3,442) (meters)

T Max Avg Diff (20.. -13.47 14.85 How The Average Max Temperatures for **May** Changed from the 1960's to the 2010's Elevation Range (-55 to 3,442) (meters)

How The Average Max Temperatures for **June** Changed from the 1960's to the 2010's Elevation Range (-55 to 3,442) (meters)

How The Average Max Temperatures for **July** Changed from the 1960's to the 2010's Elevation Range (-55 to 3,442) (meters)

How The Average Max Temperatures for **August** Changed from the 1960's to the 2010's Elevation Range (-55 to 3,442) (meters)

T Max Avg Diff (20.. -13.47 14.85 How The Average Max Temperatures for **September** Changed from the 1960's to the 2010's Elevation Range (-55 to 3,442) (meters)

How The Average Max Temperatures for **October** Changed from the 1960's to the 2010's Elevation Range (-55 to 3,442) (meters)

How The Average Max Temperatures for **November** Changed from the 1960's to the 2010's Elevation Range (-55 to 3,442) (meters)

How The Average Max Temperatures for **December** Changed from the 1960's to the 2010's Elevation Range (-55 to 3,442) (meters)