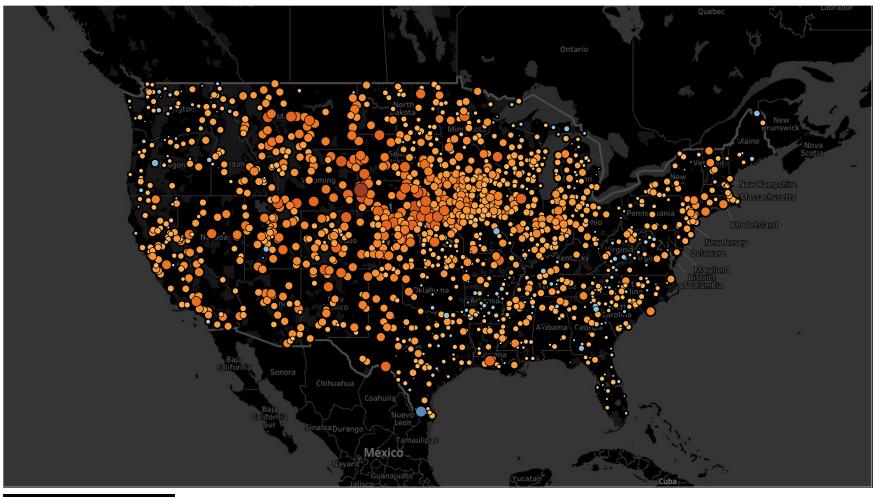

How The Average Max Temperatures for **January** Changed from the 1960's to the 2010's Elevation Range (-55 to 3,442) (meters)

How The Average Max Temperatures for **February** Changed from the 1960's to the 2010's Elevation Range (-55 to 3,442) (meters)

How The Average Max Temperatures for March Changed from the 1960's to the 2010's Elevation Range (-55 to 3,442) (meters)

T Max Avg Diff (20.. -13.47 14.85 How The Average Max Temperatures for **April** Changed from the 1960's to the 2010's Elevation Range (-55 to 3,442) (meters)

T Max Avg Diff (20.. -13.47 14.85 How The Average Max Temperatures for **May** Changed from the 1960's to the 2010's Elevation Range (-55 to 3,442) (meters)

How The Average Max Temperatures for **June** Changed from the 1960's to the 2010's Elevation Range (-55 to 3,442) (meters)

How The Average Max Temperatures for **July** Changed from the 1960's to the 2010's Elevation Range (-55 to 3,442) (meters)

How The Average Max Temperatures for **August** Changed from the 1960's to the 2010's Elevation Range (-55 to 3,442) (meters)

T Max Avg Diff (20.. -13.47 14.85 How The Average Max Temperatures for **September** Changed from the 1960's to the 2010's Elevation Range (-55 to 3,442) (meters)

How The Average Max Temperatures for **October** Changed from the 1960's to the 2010's Elevation Range (-55 to 3,442) (meters)

How The Average Max Temperatures for **November** Changed from the 1960's to the 2010's Elevation Range (-55 to 3,442) (meters)

How The Average Max Temperatures for **December** Changed from the 1960's to the 2010's Elevation Range (-55 to 3,442) (meters)