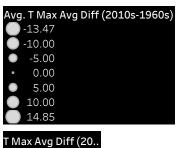

How The Average Max Temperatures for March Changed from the 1960's to the 2010's Elevation Range (-55 to 3,442) (meters)

T Max Avg Diff (20.. -13.47 14.85 How The Average Max Temperatures for **April** Changed from the 1960's to the 2010's Elevation Range (-55 to 3,442) (meters)

T Max Avg Diff (20.. -13.47 14.85 How The Average Max Temperatures for **May** Changed from the 1960's to the 2010's Elevation Range (-55 to 3,442) (meters)

How The Average Max Temperatures for **June** Changed from the 1960's to the 2010's Elevation Range (-55 to 3,442) (meters)

T Max Avg Diff (20.. -13.47 14.85 How The Average Max Temperatures for **September** Changed from the 1960's to the 2010's Elevation Range (-55 to 3,442) (meters)

How The Average Max Temperatures for **October** Changed from the 1960's to the 2010's Elevation Range (-55 to 3,442) (meters)