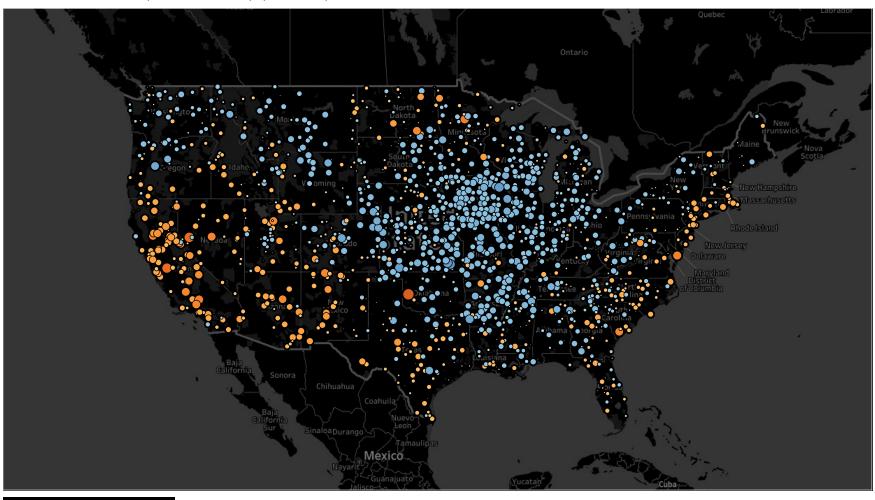

How The Average Max Temperatures for **January** Changed from the 1960's to the 2010's Elevation Range (-55 to 3,442) (meters)

How The Average Max Temperatures for **February** Changed from the 1960's to the 2010's Elevation Range (-55 to 3,442) (meters)

How The Average Max Temperatures for March Changed from the 1960's to the 2010's Elevation Range (-55 to 3,442) (meters)

T Max Avg Diff (20.. -13.47 14.85 How The Average Max Temperatures for **April** Changed from the 1960's to the 2010's Elevation Range (-55 to 3,442) (meters)

T Max Avg Diff (20.. -13.47 14.85 How The Average Max Temperatures for **May** Changed from the 1960's to the 2010's Elevation Range (-55 to 3,442) (meters)

How The Average Max Temperatures for **June** Changed from the 1960's to the 2010's Elevation Range (-55 to 3,442) (meters)

How The Average Max Temperatures for **July** Changed from the 1960's to the 2010's Elevation Range (-55 to 3,442) (meters)

How The Average Max Temperatures for **August** Changed from the 1960's to the 2010's Elevation Range (-55 to 3,442) (meters)

T Max Avg Diff (20.. -13.47 14.85 How The Average Max Temperatures for **September** Changed from the 1960's to the 2010's Elevation Range (-55 to 3,442) (meters)

How The Average Max Temperatures for **October** Changed from the 1960's to the 2010's Elevation Range (-55 to 3,442) (meters)

How The Average Max Temperatures for **November** Changed from the 1960's to the 2010's Elevation Range (-55 to 3,442) (meters)

How The Average Max Temperatures for **December** Changed from the 1960's to the 2010's Elevation Range (-55 to 3,442) (meters)