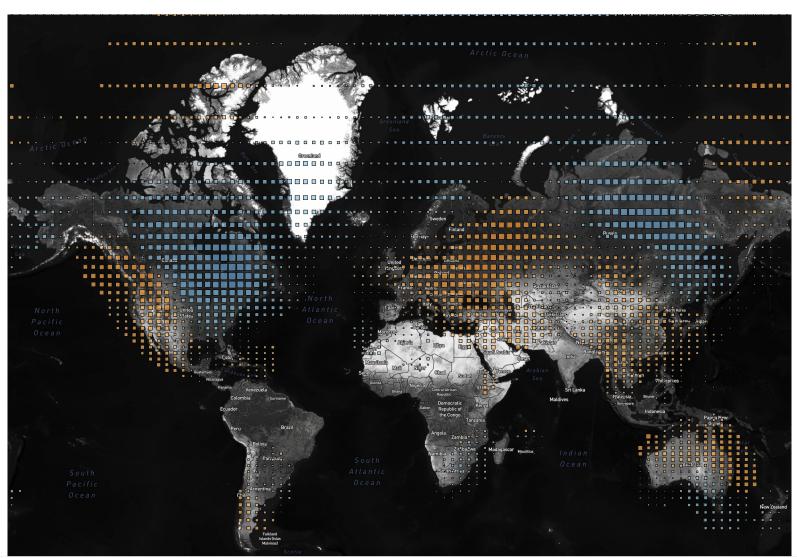

#### Temp Anomaly (Deg F)

-30.00

0.00

31.86

Temp An..

 $Map \ based \ on \ average \ of \ Longitude \ (centroid) \ and \ average \ of \ Latitude \ (centroid). \ Color \ shows \ average \ of \ Temp \ Anom \ (Deg \ F). \ Size \ shows \ average \ of \ Temp \ Anom \ (Deg \ F). \ Details \ are \ shown \ for \ Grid \ Box. \ The \ data is \ filtered \ on \ Date \ Month, \ which \ keeps \ January.$ 