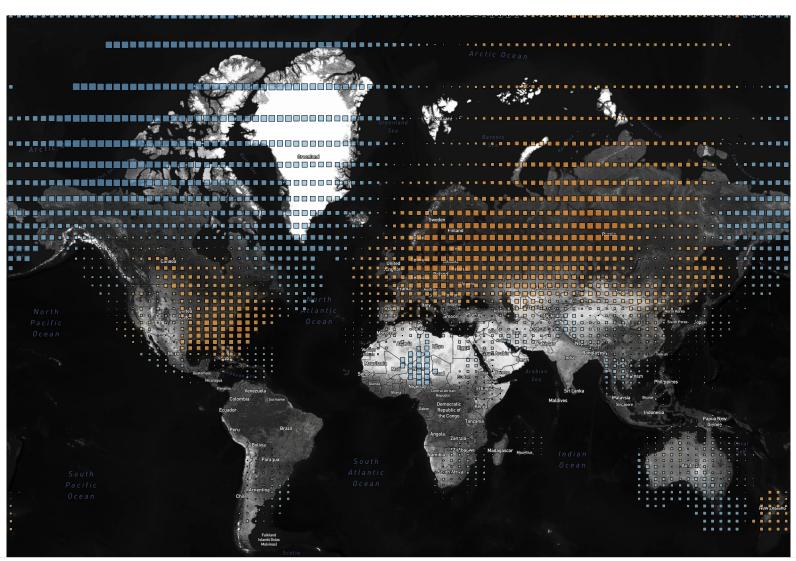

## Temp Anomaly (Deg F)

-20.00

0.00 20.00 31.86

Temp An..

 $Map \ based \ on \ average \ of \ Longitude \ (centroid) \ and \ average \ of \ Latitude \ (centroid). \ Color \ shows \ average \ of \ Temp \ Anom \ (Deg \ F). \ Size \ shows \ average \ of \ Temp \ Anom \ (Deg \ F). \ Details \ are \ shown \ for \ Grid \ Box. \ The \ data is \ filtered \ on \ Date \ Month, \ which \ keeps \ January.$ 