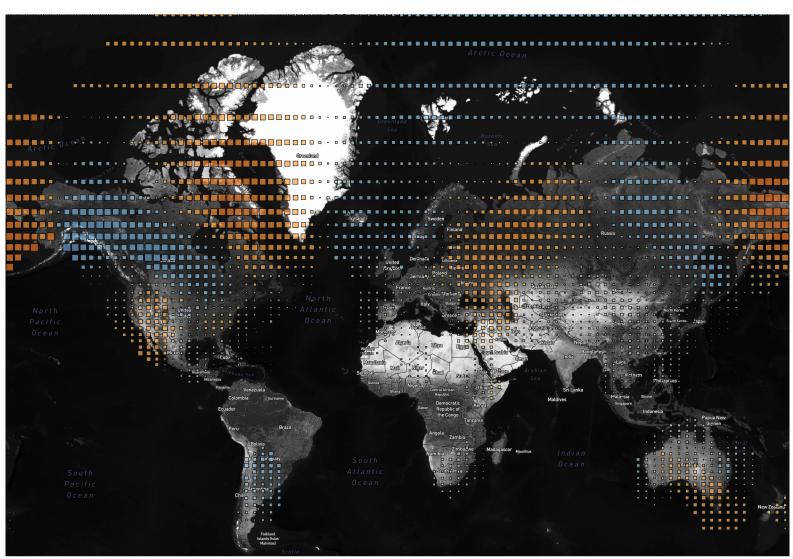

### Temp Anomaly (Deg F)

-20.00

0.00 0.00 20.00 31.86

 $Map \ based \ on \ average \ of \ Longitude \ (centroid) \ and \ average \ of \ Latitude \ (centroid). \ Color \ shows \ average \ of \ Temp \ Anom \ (Deg \ F). \ Size \ shows \ average \ of \ Temp \ Anom \ (Deg \ F). \ Details \ are \ shown \ for \ Grid \ Box. \ The \ data is \ filtered \ on \ Date \ Month, \ which \ keeps \ January.$ 