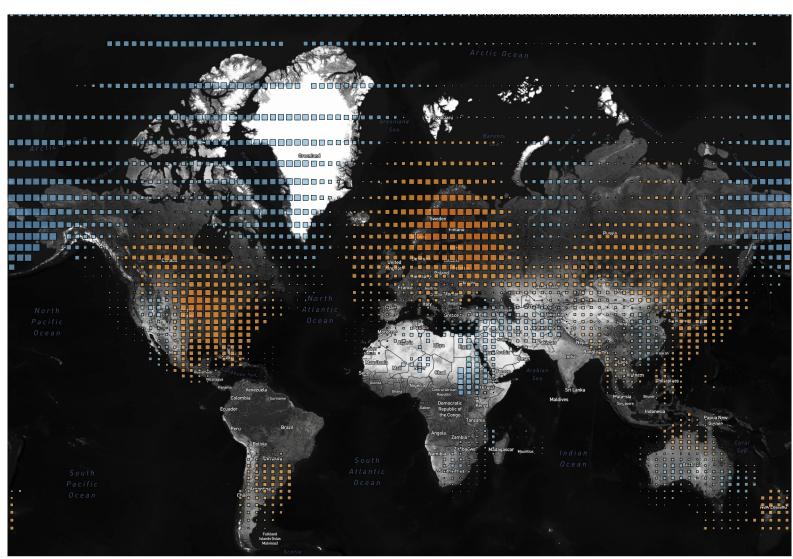

### Temp Anomaly (Deg F)

-20.00

0.00 0.00 20.00 31.86

 $Map \ based \ on \ average \ of \ Longitude \ (centroid) \ and \ average \ of \ Latitude \ (centroid). \ Color \ shows \ average \ of \ Temp \ Anom \ (Deg \ F). \ Size \ shows \ average \ of \ Temp \ Anom \ (Deg \ F). \ Details \ are \ shown \ for \ Grid \ Box. \ The \ data is \ filtered \ on \ Date \ Month, \ which \ keeps \ January.$ 