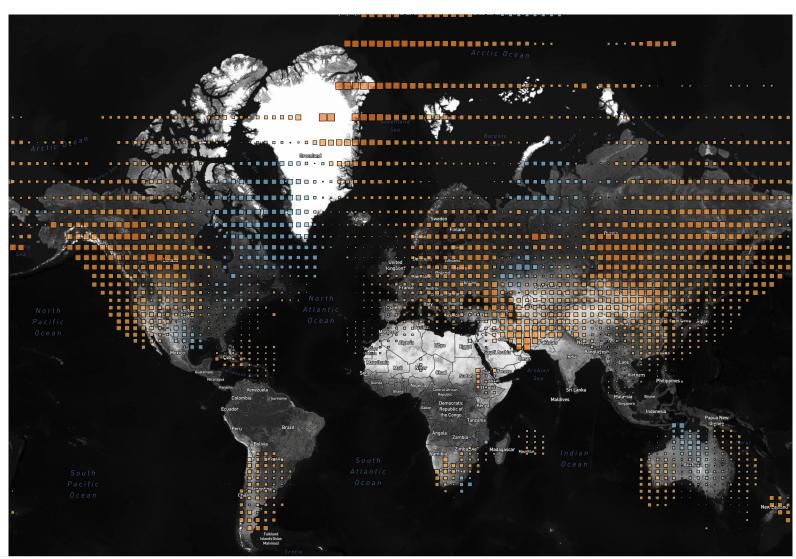

#### Temp Anomaly (Deg F)

-30.00

0.00

31.86

Temp An..

 $Map \ based \ on \ average \ of \ Longitude \ (centroid) \ and \ average \ of \ Latitude \ (centroid). \ Color \ shows \ average \ of \ Temp \ Anom \ (Deg \ F). \ Size \ shows \ average \ of \ Temp \ Anom \ (Deg \ F). \ Details \ are \ shown \ for \ Grid \ Box. \ The \ data is \ filtered \ on \ Date \ Month, \ which \ keeps \ January.$ 