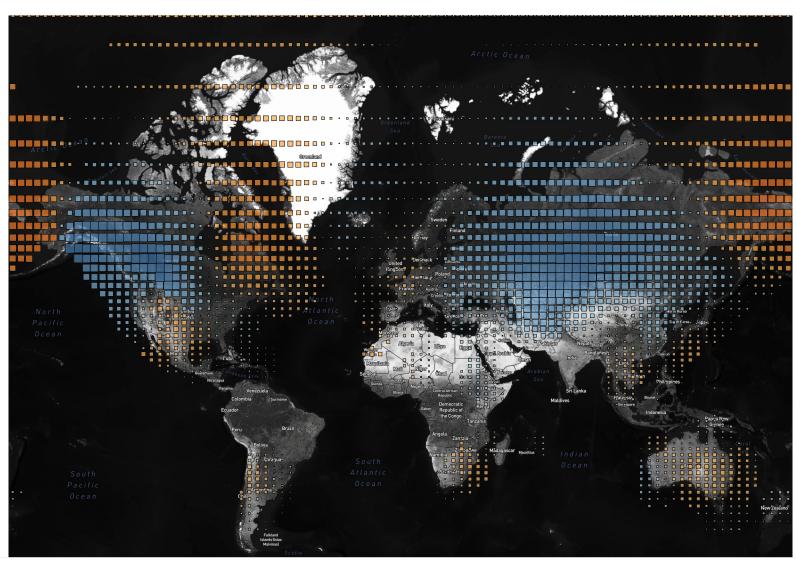

## Temp Anomaly (Deg F)

-20.00

0.00 20.00 31.86

Temp An..

 $Map \ based \ on \ average \ of \ Longitude \ (centroid) \ and \ average \ of \ Latitude \ (centroid). \ Color \ shows \ average \ of \ Temp \ Anom \ (Deg \ F). \ Size \ shows \ average \ of \ Temp \ Anom \ (Deg \ F). \ Details \ are \ shown \ for \ Grid \ Box. \ The \ data is \ filtered \ on \ Date \ Month, \ which \ keeps \ January.$ 