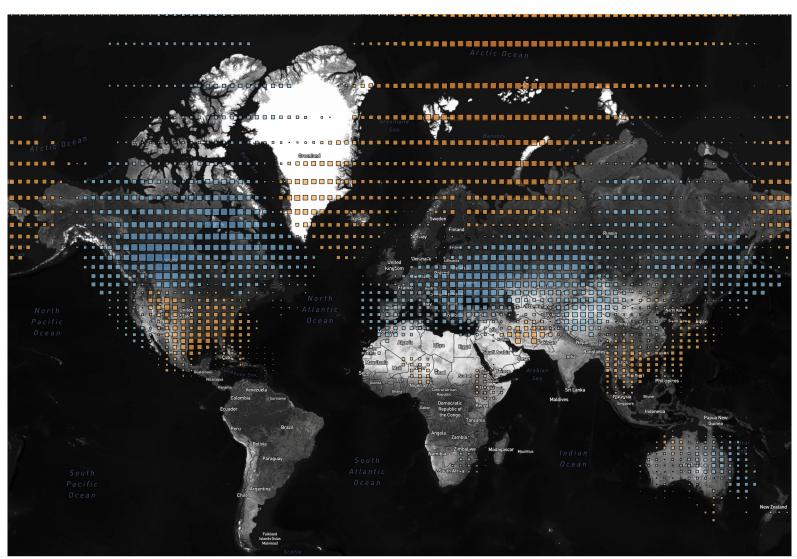

## Temp Anomaly (Deg F)

-20.00

0.00 20.00 31.86

Temp An..

 $Map \ based \ on \ average \ of \ Longitude \ (centroid) \ and \ average \ of \ Latitude \ (centroid). \ Color \ shows \ average \ of \ Temp \ Anom \ (Deg \ F). \ Size \ shows \ average \ of \ Temp \ Anom \ (Deg \ F). \ Details \ are \ shown \ for \ Grid \ Box. \ The \ data is \ filtered \ on \ Date \ Month, \ which \ keeps \ January.$ 