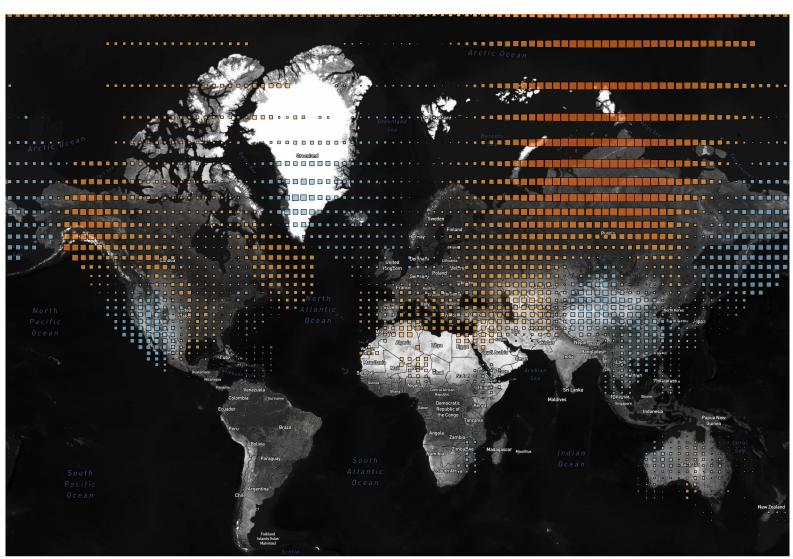

### Temp Anomaly (Deg F)

-20.00

0.00 0.00 20.00 31.86

 $Map \ based \ on \ average \ of \ Longitude \ (centroid) \ and \ average \ of \ Latitude \ (centroid). \ Color \ shows \ average \ of \ Temp \ Anom \ (Deg \ F). \ Size \ shows \ average \ of \ Temp \ Anom \ (Deg \ F). \ Details \ are \ shown \ for \ Grid \ Box. \ The \ data is \ filtered \ on \ Date \ Month, \ which \ keeps \ January.$ 