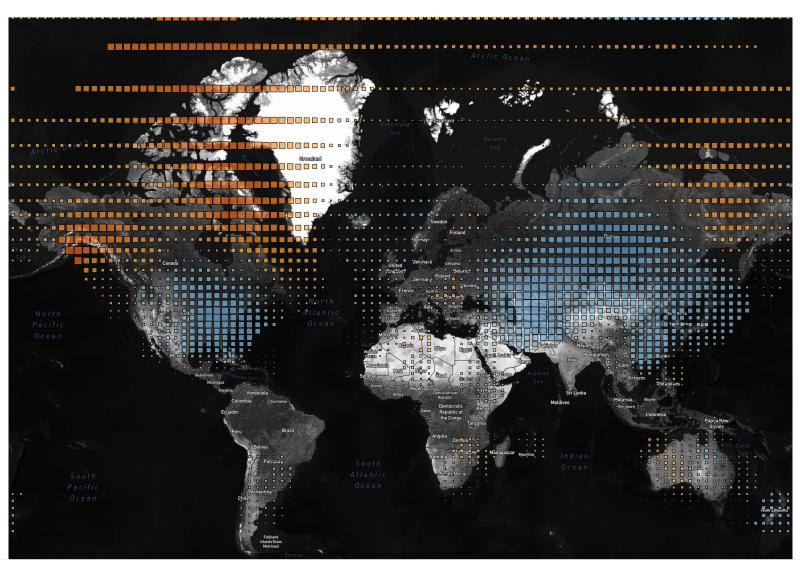

#### Temp Anomaly (Deg F)

-30.00

0.00

31.86

Temp An..

 $Map \ based \ on \ average \ of \ Longitude \ (centroid) \ and \ average \ of \ Latitude \ (centroid). \ Color \ shows \ average \ of \ Temp \ Anom \ (Deg \ F). \ Size \ shows \ average \ of \ Temp \ Anom \ (Deg \ F). \ Details \ are \ shown \ for \ Grid \ Box. \ The \ data is \ filtered \ on \ Date \ Month, \ which \ keeps \ January.$ 