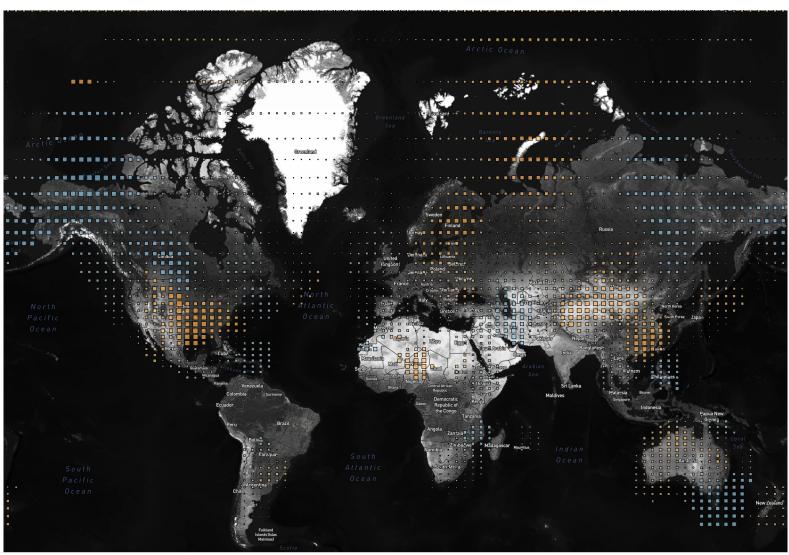

## Temp Anomaly (Deg F)

-20.00

0.00 20.00 31.86

Temp An..

 $Map \ based \ on \ average \ of \ Longitude \ (centroid) \ and \ average \ of \ Latitude \ (centroid). \ Color \ shows \ average \ of \ Temp \ Anom \ (Deg \ F). \ Size \ shows \ average \ of \ Temp \ Anom \ (Deg \ F). \ Details \ are \ shown \ for \ Grid \ Box. \ The \ data is \ filtered \ on \ Date \ Month, \ which \ keeps \ January.$ 