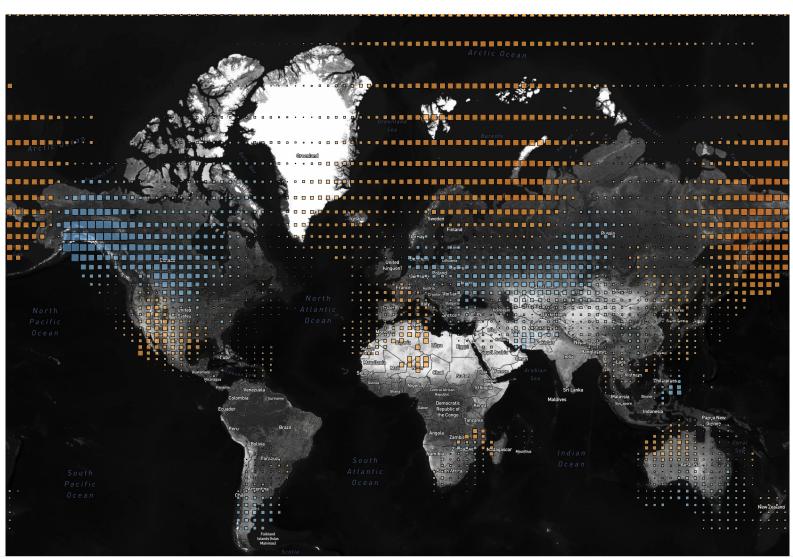

## Temp Anomaly (Deg F)

-20.00

0.00 20.00 31.86

Temp An..

 $Map \ based \ on \ average \ of \ Longitude \ (centroid) \ and \ average \ of \ Latitude \ (centroid). \ Color \ shows \ average \ of \ Temp \ Anom \ (Deg \ F). \ Size \ shows \ average \ of \ Temp \ Anom \ (Deg \ F). \ Details \ are \ shown \ for \ Grid \ Box. \ The \ data is \ filtered \ on \ Date \ Month, \ which \ keeps \ January.$ 