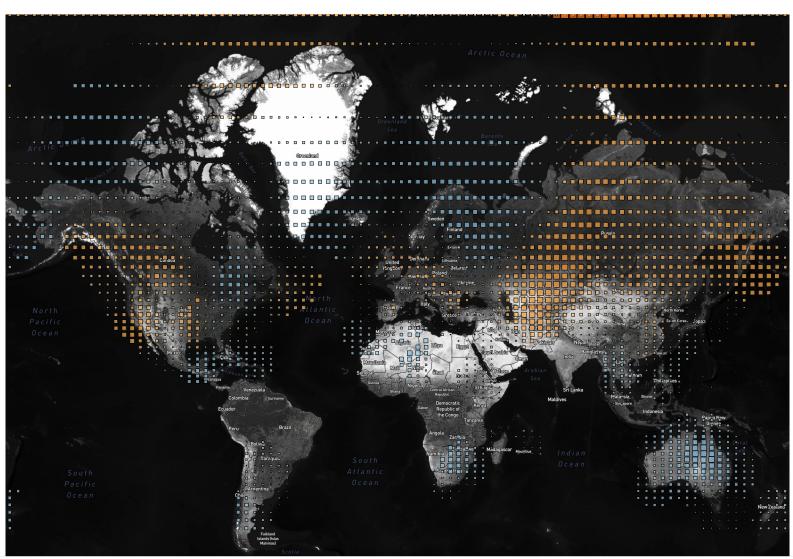

### Temp Anomaly (Deg F)

-20.00

0.00 0.00 20.00 31.86

 $Map \ based \ on \ average \ of \ Longitude \ (centroid) \ and \ average \ of \ Latitude \ (centroid). \ Color \ shows \ average \ of \ Temp \ Anom \ (Deg \ F). \ Size \ shows \ average \ of \ Temp \ Anom \ (Deg \ F). \ Details \ are \ shown \ for \ Grid \ Box. \ The \ data is \ filtered \ on \ Date \ Month, \ which \ keeps \ January.$ 