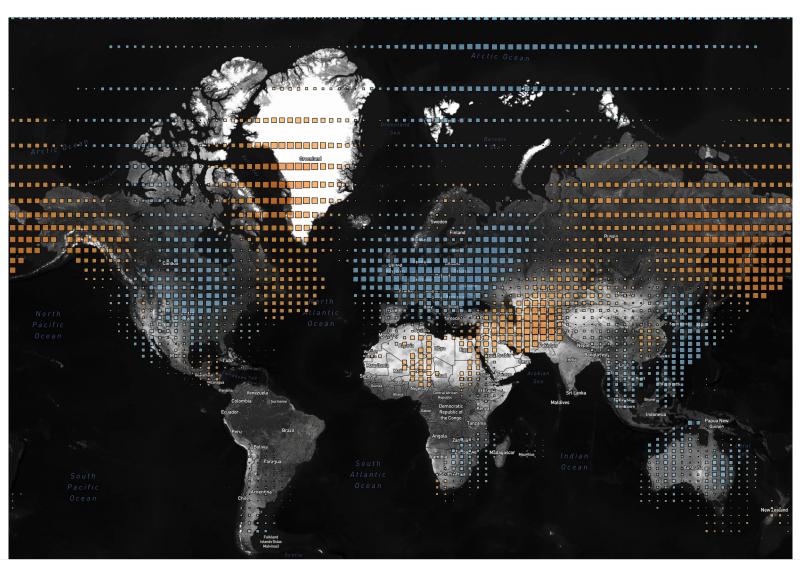

#### Temp Anomaly (Deg F)

-30.00

0.00

31.86

Temp An..

 $Map \ based \ on \ average \ of \ Longitude \ (centroid) \ and \ average \ of \ Latitude \ (centroid). \ Color \ shows \ average \ of \ Temp \ Anom \ (Deg \ F). \ Size \ shows \ average \ of \ Temp \ Anom \ (Deg \ F). \ Details \ are \ shown \ for \ Grid \ Box. \ The \ data is \ filtered \ on \ Date \ Month, \ which \ keeps \ January.$ 