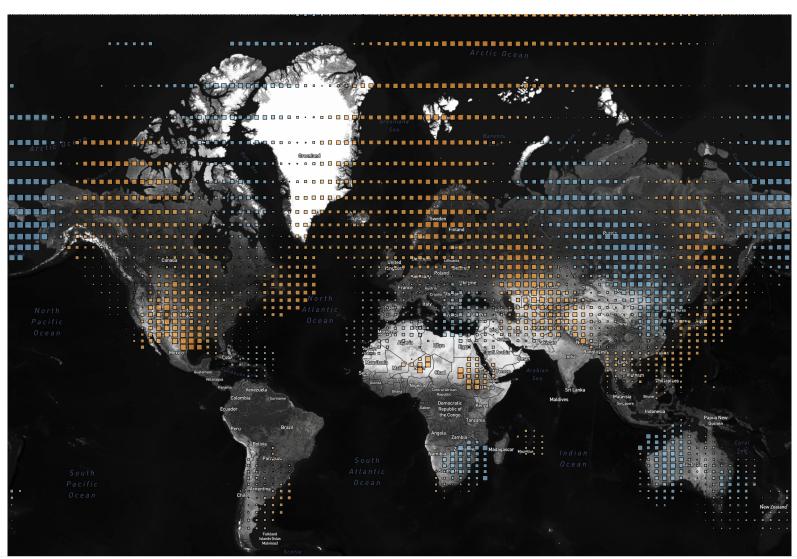

### Temp Anomaly (Deg F)

-20.00

0.00 0.00 20.00 31.86

 $Map \ based \ on \ average \ of \ Longitude \ (centroid) \ and \ average \ of \ Latitude \ (centroid). \ Color \ shows \ average \ of \ Temp \ Anom \ (Deg \ F). \ Size \ shows \ average \ of \ Temp \ Anom \ (Deg \ F). \ Details \ are \ shown \ for \ Grid \ Box. \ The \ data is \ filtered \ on \ Date \ Month, \ which \ keeps \ January.$ 