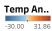

### Temp Anomaly (Deg F)

-20.00

0.00 0.00 20.00 31.86

 $Map \ based \ on \ average \ of \ Longitude \ (centroid) \ and \ average \ of \ Latitude \ (centroid). \ Color \ shows \ average \ of \ Temp \ Anom \ (Deg \ F). \ Size \ shows \ average \ of \ Temp \ Anom \ (Deg \ F). \ Details \ are \ shown \ for \ Grid \ Box. \ The \ data is \ filtered \ on \ Date \ Month, \ which \ keeps \ January.$ 