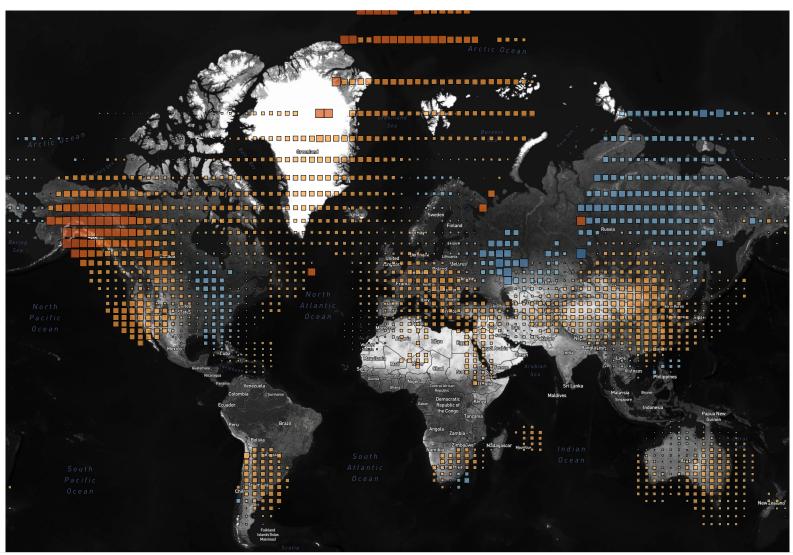

### Temp Anomaly (Deg F)

-20.00

0.00 0.00 20.00 31.86

 $Map \ based \ on \ average \ of \ Longitude \ (centroid) \ and \ average \ of \ Latitude \ (centroid). \ Color \ shows \ average \ of \ Temp \ Anom \ (Deg \ F). \ Size \ shows \ average \ of \ Temp \ Anom \ (Deg \ F). \ Details \ are \ shown \ for \ Grid \ Box. \ The \ data is \ filtered \ on \ Date \ Month, \ which \ keeps \ January.$ 