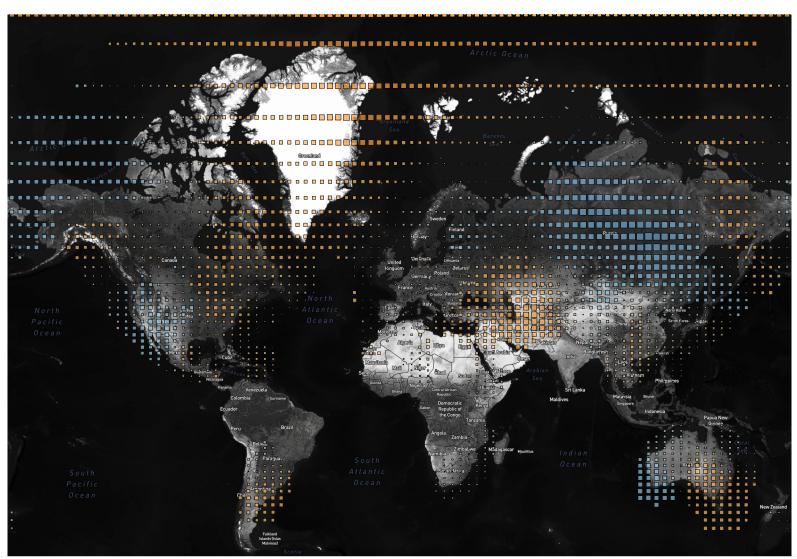

#### Temp Anomaly (Deg F)

-30.00

0.00

31.86

Temp An..

 $Map \ based \ on \ average \ of \ Longitude \ (centroid) \ and \ average \ of \ Latitude \ (centroid). \ Color \ shows \ average \ of \ Temp \ Anom \ (Deg \ F). \ Size \ shows \ average \ of \ Temp \ Anom \ (Deg \ F). \ Details \ are \ shown \ for \ Grid \ Box. \ The \ data is \ filtered \ on \ Date \ Month, \ which \ keeps \ January.$ 