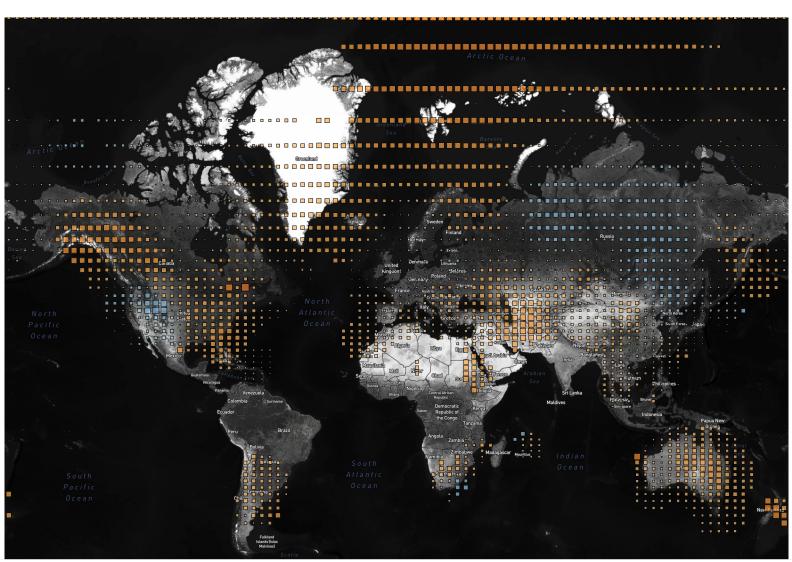

## Temp Anomaly (Deg F)

-20.00

0.00 20.00 31.86

Temp An..

 $Map \ based \ on \ average \ of \ Longitude \ (centroid) \ and \ average \ of \ Latitude \ (centroid). \ Color \ shows \ average \ of \ Temp \ Anom \ (Deg \ F). \ Size \ shows \ average \ of \ Temp \ Anom \ (Deg \ F). \ Details \ are \ shown \ for \ Grid \ Box. \ The \ data is \ filtered \ on \ Date \ Month, \ which \ keeps \ January.$ 