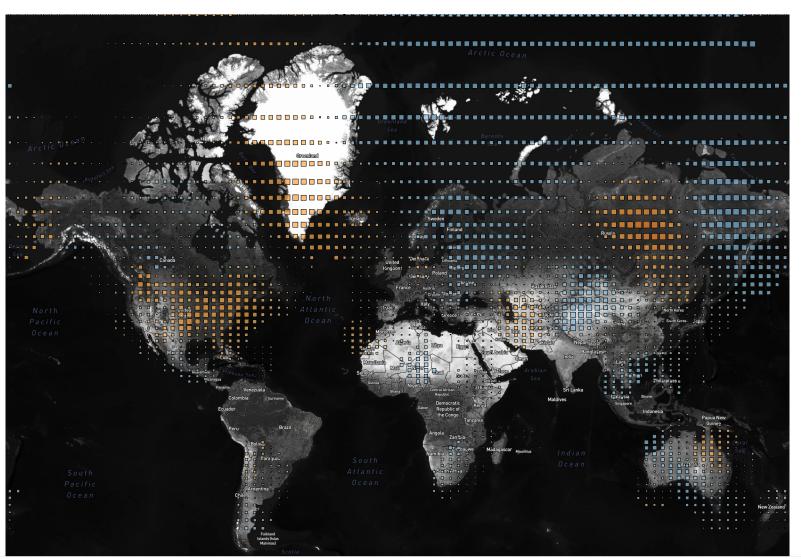

#### Temp Anomaly (Deg F)

-30.00

0.00

31.86

Temp An..

 $Map \ based \ on \ average \ of \ Longitude \ (centroid) \ and \ average \ of \ Latitude \ (centroid). \ Color \ shows \ average \ of \ Temp \ Anom \ (Deg \ F). \ Size \ shows \ average \ of \ Temp \ Anom \ (Deg \ F). \ Details \ are \ shown \ for \ Grid \ Box. \ The \ data is \ filtered \ on \ Date \ Month, \ which \ keeps \ January.$ 