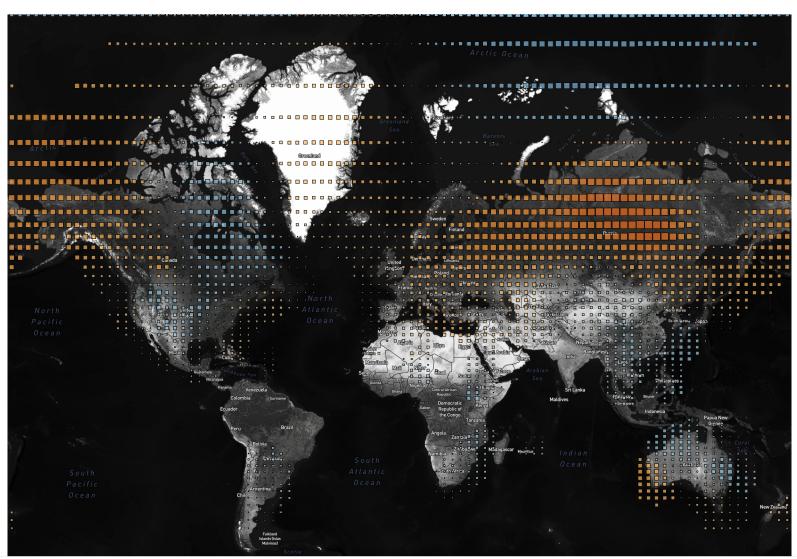

### Temp Anomaly (Deg F)

-20.00

0.00 0.00 20.00 31.86

 $Map \ based \ on \ average \ of \ Longitude \ (centroid) \ and \ average \ of \ Latitude \ (centroid). \ Color \ shows \ average \ of \ Temp \ Anom \ (Deg \ F). \ Size \ shows \ average \ of \ Temp \ Anom \ (Deg \ F). \ Details \ are \ shown \ for \ Grid \ Box. \ The \ data is \ filtered \ on \ Date \ Month, \ which \ keeps \ January.$ 