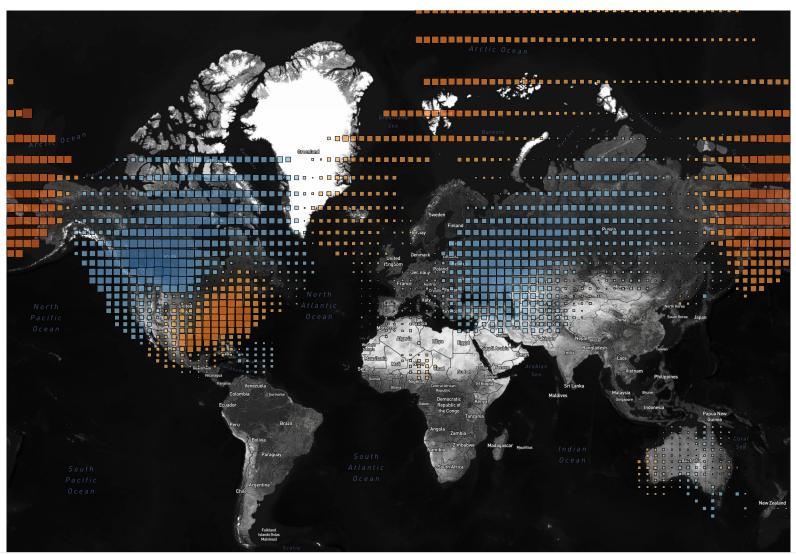

## Temp Anomaly (Deg F)

-20.00

0.00 20.00 31.86

Temp An..

 $Map \ based \ on \ average \ of \ Longitude \ (centroid) \ and \ average \ of \ Latitude \ (centroid). \ Color \ shows \ average \ of \ Temp \ Anom \ (Deg \ F). \ Size \ shows \ average \ of \ Temp \ Anom \ (Deg \ F). \ Details \ are \ shown \ for \ Grid \ Box. \ The \ data is \ filtered \ on \ Date \ Month, \ which \ keeps \ January.$ 