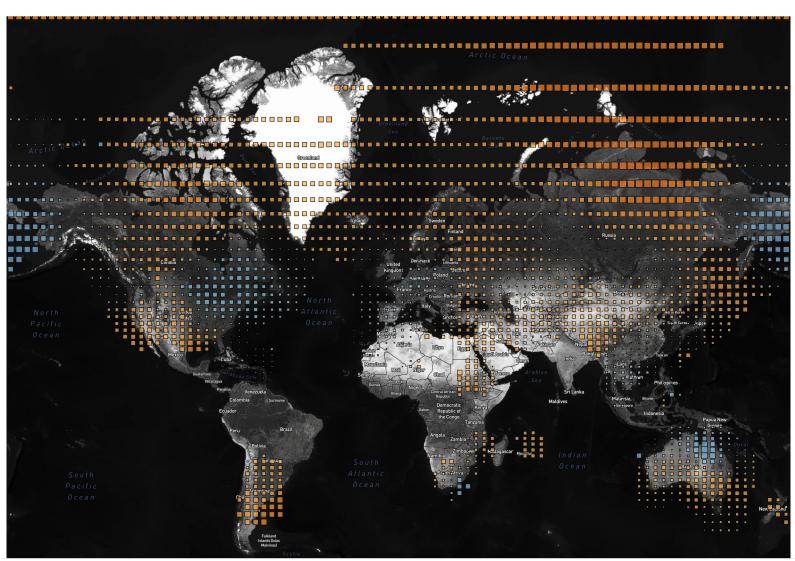

#### Temp Anomaly (Deg F)

-30.00

0.00

31.86

Temp An..

 $Map \ based \ on \ average \ of \ Longitude \ (centroid) \ and \ average \ of \ Latitude \ (centroid). \ Color \ shows \ average \ of \ Temp \ Anom \ (Deg \ F). \ Size \ shows \ average \ of \ Temp \ Anom \ (Deg \ F). \ Details \ are \ shown \ for \ Grid \ Box. \ The \ data is \ filtered \ on \ Date \ Month, \ which \ keeps \ January.$ 