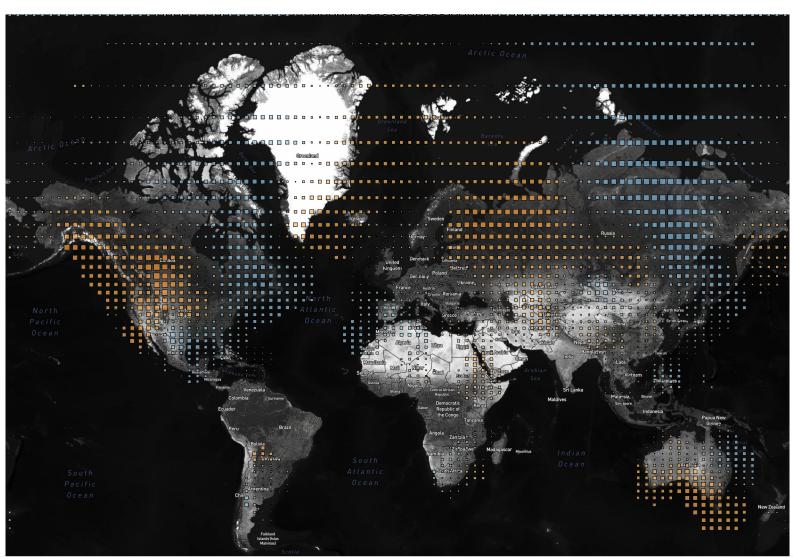

## Temp Anomaly (Deg F)

-20.00

0.00 20.00 31.86

Temp An..

 $Map \ based \ on \ average \ of \ Longitude \ (centroid) \ and \ average \ of \ Latitude \ (centroid). \ Color \ shows \ average \ of \ Temp \ Anom \ (Deg \ F). \ Size \ shows \ average \ of \ Temp \ Anom \ (Deg \ F). \ Details \ are \ shown \ for \ Grid \ Box. \ The \ data is \ filtered \ on \ Date \ Month, \ which \ keeps \ January.$ 