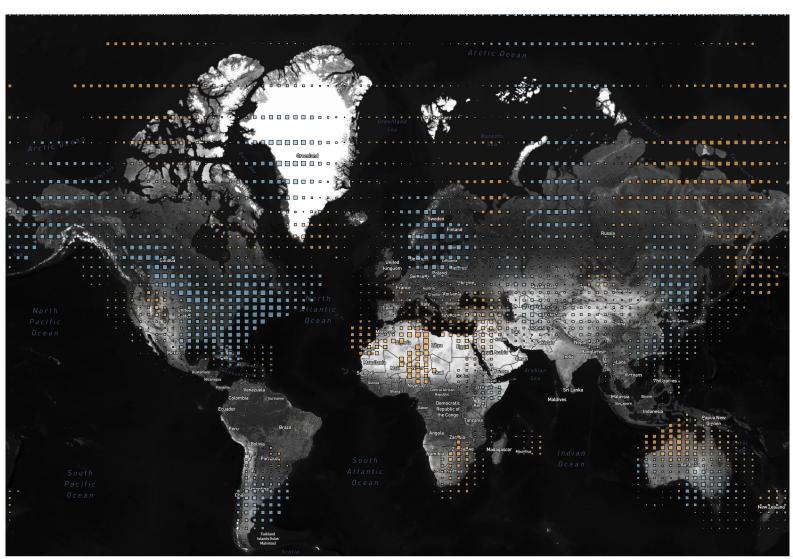

### Temp Anomaly (Deg F)

-20.00

0.00 0.00 20.00 31.86

 $Map \ based \ on \ average \ of \ Longitude \ (centroid) \ and \ average \ of \ Latitude \ (centroid). \ Color \ shows \ average \ of \ Temp \ Anom \ (Deg \ F). \ Size \ shows \ average \ of \ Temp \ Anom \ (Deg \ F). \ Details \ are \ shown \ for \ Grid \ Box. \ The \ data is \ filtered \ on \ Date \ Month, \ which \ keeps \ January.$ 