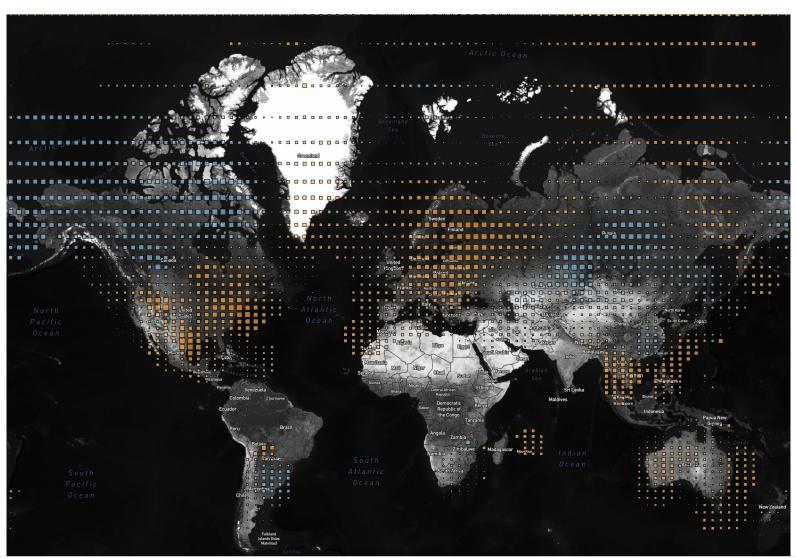

#### Temp Anomaly (Deg F)

-30.00

0.00

31.86

Temp An..

 $Map \ based \ on \ average \ of \ Longitude \ (centroid) \ and \ average \ of \ Latitude \ (centroid). \ Color \ shows \ average \ of \ Temp \ Anom \ (Deg \ F). \ Size \ shows \ average \ of \ Temp \ Anom \ (Deg \ F). \ Details \ are \ shown \ for \ Grid \ Box. \ The \ data is \ filtered \ on \ Date \ Month, \ which \ keeps \ January.$ 