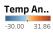

### Temp Anomaly (Deg F)

-20.00

0.00 0.00 20.00 31.86

 $Map \ based \ on \ average \ of \ Longitude \ (centroid) \ and \ average \ of \ Latitude \ (centroid). \ Color \ shows \ average \ of \ Temp \ Anom \ (Deg \ F). \ Size \ shows \ average \ of \ Temp \ Anom \ (Deg \ F). \ Details \ are \ shown \ for \ Grid \ Box. \ The \ data is \ filtered \ on \ Date \ Month, \ which \ keeps \ January.$ 