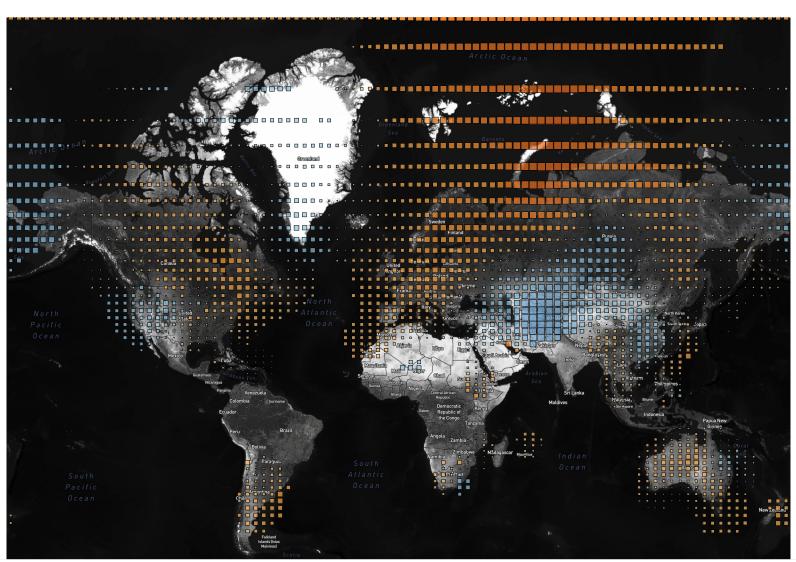

### Temp Anomaly (Deg F)

-20.00

0.00 0.00 20.00 31.86

 $Map \ based \ on \ average \ of \ Longitude \ (centroid) \ and \ average \ of \ Latitude \ (centroid). \ Color \ shows \ average \ of \ Temp \ Anom \ (Deg \ F). \ Size \ shows \ average \ of \ Temp \ Anom \ (Deg \ F). \ Details \ are \ shown \ for \ Grid \ Box. \ The \ data is \ filtered \ on \ Date \ Month, \ which \ keeps \ January.$ 