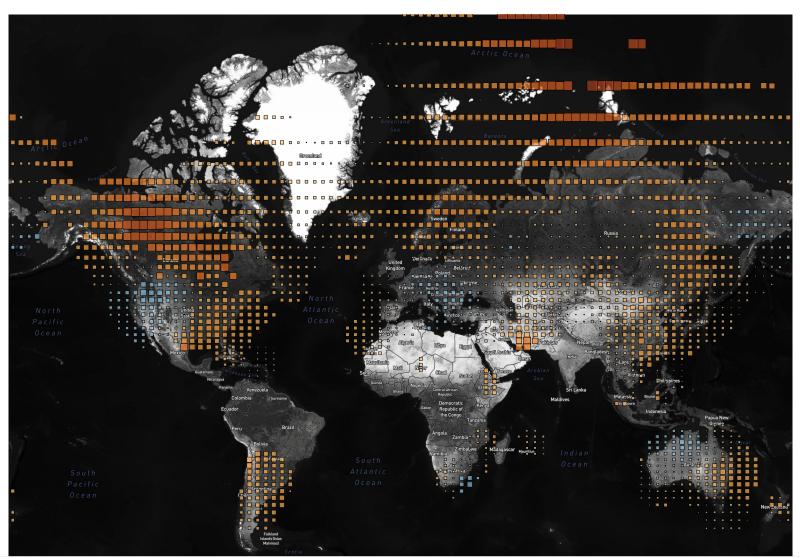

## Temp Anomaly (Deg F)

-20.00

0.00 20.00 31.86

Temp An..

 $Map \ based \ on \ average \ of \ Longitude \ (centroid) \ and \ average \ of \ Latitude \ (centroid). \ Color \ shows \ average \ of \ Temp \ Anom \ (Deg \ F). \ Size \ shows \ average \ of \ Temp \ Anom \ (Deg \ F). \ Details \ are \ shown \ for \ Grid \ Box. \ The \ data is \ filtered \ on \ Date \ Month, \ which \ keeps \ January.$ 

### Temp Anomaly (Deg F)

-20.00

0.00 0.00 20.00 31.86

 $Map \ based \ on \ average \ of \ Longitude \ (centroid) \ and \ average \ of \ Latitude \ (centroid). \ Color \ shows \ average \ of \ Temp \ Anom \ (Deg \ F). \ Size \ shows \ average \ of \ Temp \ Anom \ (Deg \ F). \ Details \ are \ shown \ for \ Grid \ Box. \ The \ data is \ filtered \ on \ Date \ Month, \ which \ keeps \ January.$ 

#### Temp Anomaly (Deg F)

-30.00

0.00

31.86

Temp An..

 $Map \ based \ on \ average \ of \ Longitude \ (centroid) \ and \ average \ of \ Latitude \ (centroid). \ Color \ shows \ average \ of \ Temp \ Anom \ (Deg \ F). \ Size \ shows \ average \ of \ Temp \ Anom \ (Deg \ F). \ Details \ are \ shown \ for \ Grid \ Box. \ The \ data is \ filtered \ on \ Date \ Month, \ which \ keeps \ January.$ 