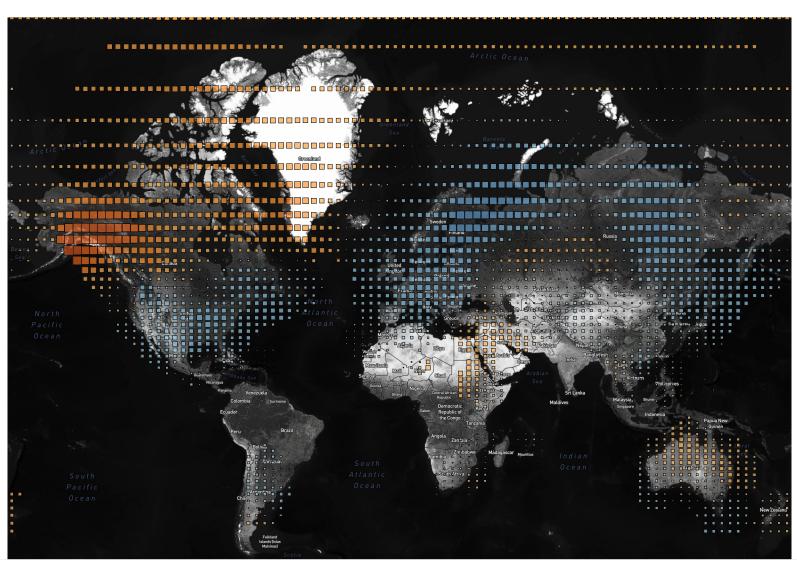

### Temp Anomaly (Deg F)

-20.00

0.00 0.00 20.00 31.86

 $Map \ based \ on \ average \ of \ Longitude \ (centroid) \ and \ average \ of \ Latitude \ (centroid). \ Color \ shows \ average \ of \ Temp \ Anom \ (Deg \ F). \ Size \ shows \ average \ of \ Temp \ Anom \ (Deg \ F). \ Details \ are \ shown \ for \ Grid \ Box. \ The \ data is \ filtered \ on \ Date \ Month, \ which \ keeps \ January.$ 