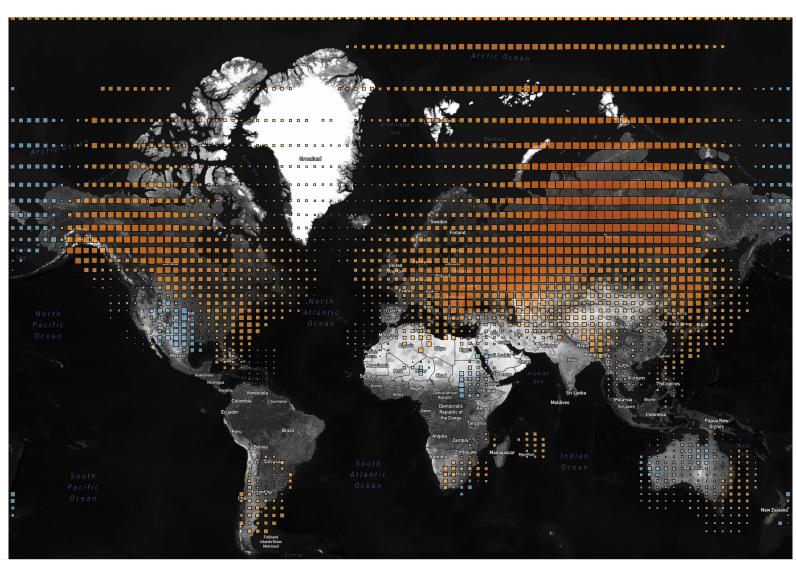

## Temp Anomaly (Deg F)

-20.00

0.00 20.00 31.86

Temp An..

 $Map \ based \ on \ average \ of \ Longitude \ (centroid) \ and \ average \ of \ Latitude \ (centroid). \ Color \ shows \ average \ of \ Temp \ Anom \ (Deg \ F). \ Size \ shows \ average \ of \ Temp \ Anom \ (Deg \ F). \ Details \ are \ shown \ for \ Grid \ Box. \ The \ data is \ filtered \ on \ Date \ Month, \ which \ keeps \ January.$ 