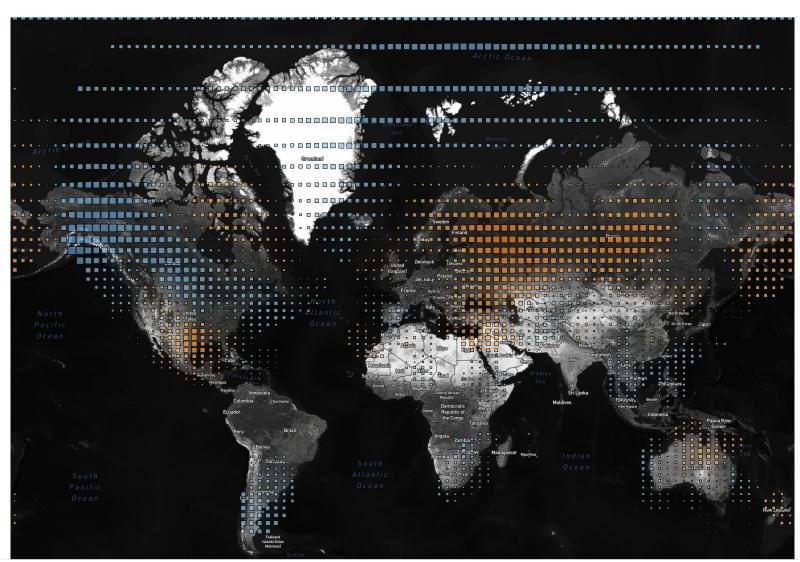

#### Temp Anomaly (Deg F)

-30.00

0.00

31.86

Temp An..

 $Map \ based \ on \ average \ of \ Longitude \ (centroid) \ and \ average \ of \ Latitude \ (centroid). \ Color \ shows \ average \ of \ Temp \ Anom \ (Deg \ F). \ Size \ shows \ average \ of \ Temp \ Anom \ (Deg \ F). \ Details \ are \ shown \ for \ Grid \ Box. \ The \ data is \ filtered \ on \ Date \ Month, \ which \ keeps \ January.$ 