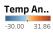

## Temp Anomaly (Deg F)

-20.00

0.00 20.00 31.86

Temp An..

 $Map \ based \ on \ average \ of \ Longitude \ (centroid) \ and \ average \ of \ Latitude \ (centroid). \ Color \ shows \ average \ of \ Temp \ Anom \ (Deg \ F). \ Size \ shows \ average \ of \ Temp \ Anom \ (Deg \ F). \ Details \ are \ shown \ for \ Grid \ Box. \ The \ data is \ filtered \ on \ Date \ Month, \ which \ keeps \ January.$ 