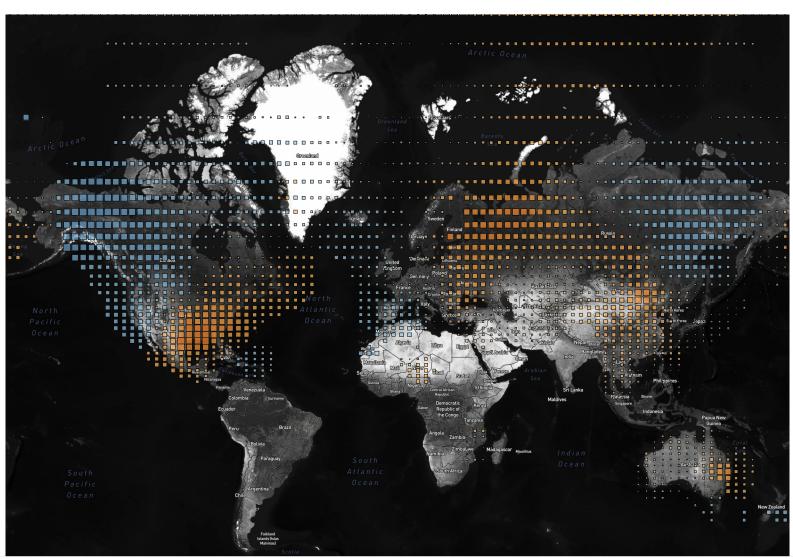

#### Temp Anomaly (Deg F)

-30.00

0.00

31.86

Temp An..

 $Map \ based \ on \ average \ of \ Longitude \ (centroid) \ and \ average \ of \ Latitude \ (centroid). \ Color \ shows \ average \ of \ Temp \ Anom \ (Deg \ F). \ Size \ shows \ average \ of \ Temp \ Anom \ (Deg \ F). \ Details \ are \ shown \ for \ Grid \ Box. \ The \ data is \ filtered \ on \ Date \ Month, \ which \ keeps \ January.$ 