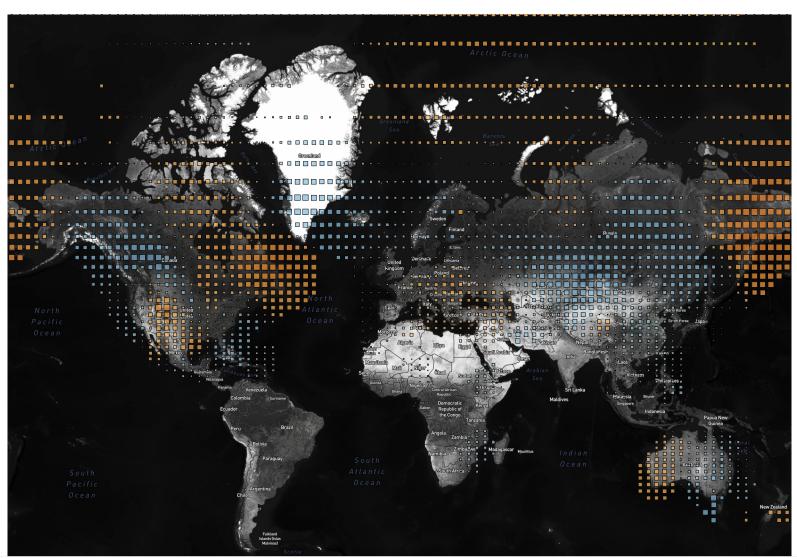

#### Temp Anomaly (Deg F)

-30.00

0.00

31.86

Temp An..

 $Map \ based \ on \ average \ of \ Longitude \ (centroid) \ and \ average \ of \ Latitude \ (centroid). \ Color \ shows \ average \ of \ Temp \ Anom \ (Deg \ F). \ Size \ shows \ average \ of \ Temp \ Anom \ (Deg \ F). \ Details \ are \ shown \ for \ Grid \ Box. \ The \ data is \ filtered \ on \ Date \ Month, \ which \ keeps \ January.$ 