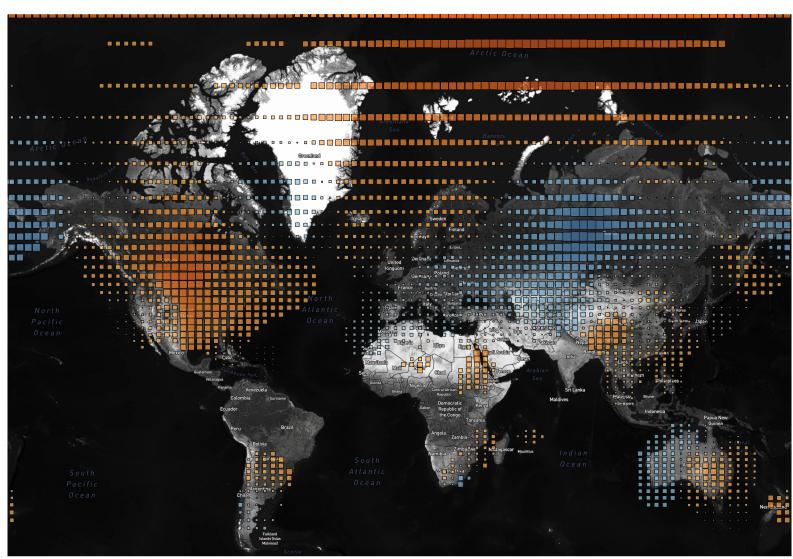

### Temp Anomaly (Deg F)

-20.00

0.00 0.00 20.00 31.86

 $Map \ based \ on \ average \ of \ Longitude \ (centroid) \ and \ average \ of \ Latitude \ (centroid). \ Color \ shows \ average \ of \ Temp \ Anom \ (Deg \ F). \ Size \ shows \ average \ of \ Temp \ Anom \ (Deg \ F). \ Details \ are \ shown \ for \ Grid \ Box. \ The \ data is \ filtered \ on \ Date \ Month, \ which \ keeps \ January.$ 