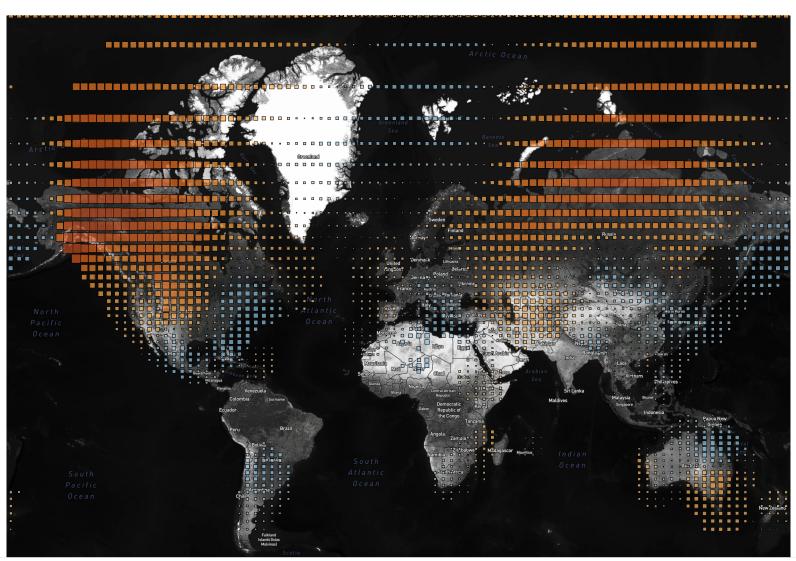

## Temp Anomaly (Deg F)

-20.00

0.00 20.00 31.86

Temp An..

 $Map \ based \ on \ average \ of \ Longitude \ (centroid) \ and \ average \ of \ Latitude \ (centroid). \ Color \ shows \ average \ of \ Temp \ Anom \ (Deg \ F). \ Size \ shows \ average \ of \ Temp \ Anom \ (Deg \ F). \ Details \ are \ shown \ for \ Grid \ Box. \ The \ data is \ filtered \ on \ Date \ Month, \ which \ keeps \ January.$ 