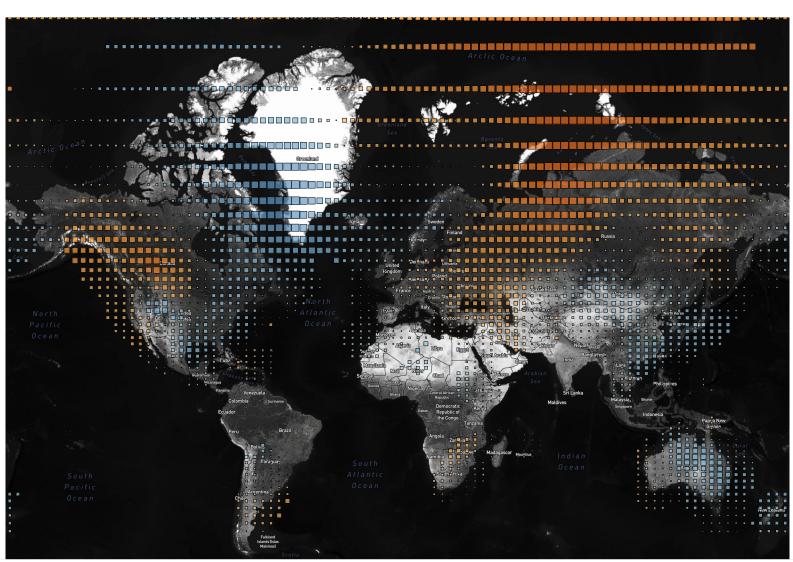

## Temp Anomaly (Deg F)

-20.00

0.00 20.00 31.86

Temp An..

 $Map \ based \ on \ average \ of \ Longitude \ (centroid) \ and \ average \ of \ Latitude \ (centroid). \ Color \ shows \ average \ of \ Temp \ Anom \ (Deg \ F). \ Size \ shows \ average \ of \ Temp \ Anom \ (Deg \ F). \ Details \ are \ shown \ for \ Grid \ Box. \ The \ data is \ filtered \ on \ Date \ Month, \ which \ keeps \ January.$ 