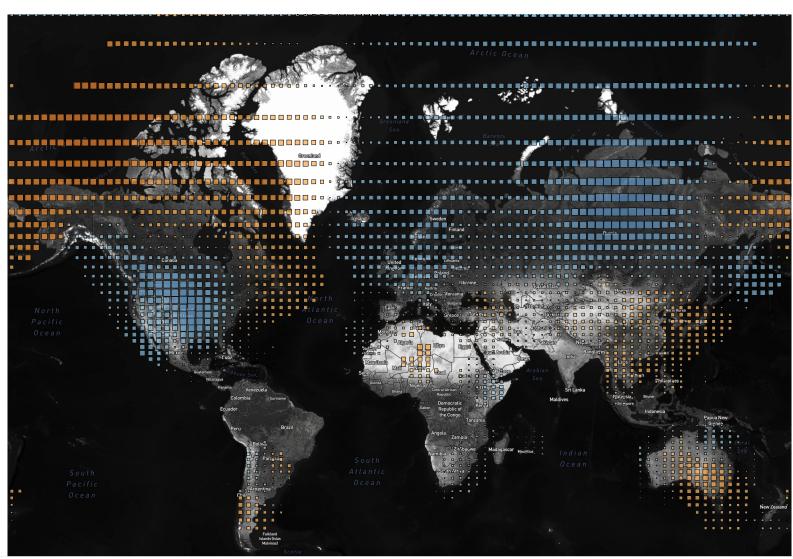

## Temp Anomaly (Deg F)

-20.00

0.00 20.00 31.86

Temp An..

 $Map \ based \ on \ average \ of \ Longitude \ (centroid) \ and \ average \ of \ Latitude \ (centroid). \ Color \ shows \ average \ of \ Temp \ Anom \ (Deg \ F). \ Size \ shows \ average \ of \ Temp \ Anom \ (Deg \ F). \ Details \ are \ shown \ for \ Grid \ Box. \ The \ data is \ filtered \ on \ Date \ Month, \ which \ keeps \ January.$ 