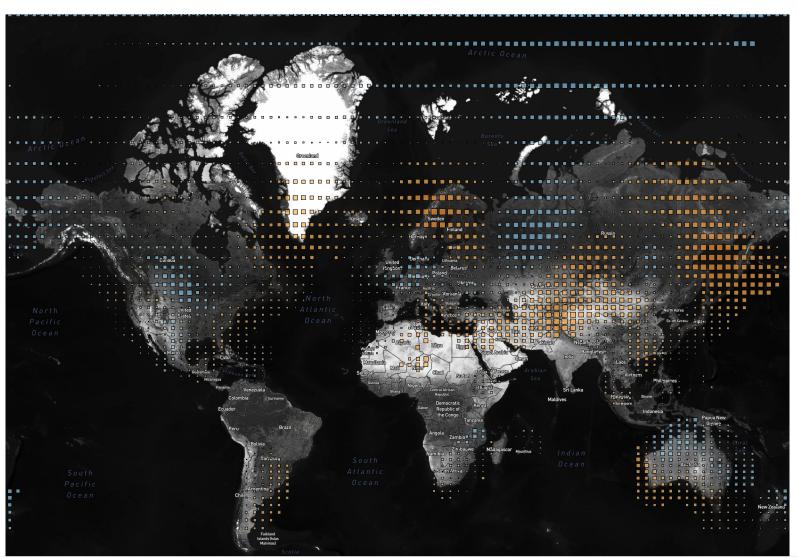

### Temp Anomaly (Deg F)

-20.00

0.00 0.00 20.00 31.86

 $Map \ based \ on \ average \ of \ Longitude \ (centroid) \ and \ average \ of \ Latitude \ (centroid). \ Color \ shows \ average \ of \ Temp \ Anom \ (Deg \ F). \ Size \ shows \ average \ of \ Temp \ Anom \ (Deg \ F). \ Details \ are \ shown \ for \ Grid \ Box. \ The \ data is \ filtered \ on \ Date \ Month, \ which \ keeps \ January.$ 