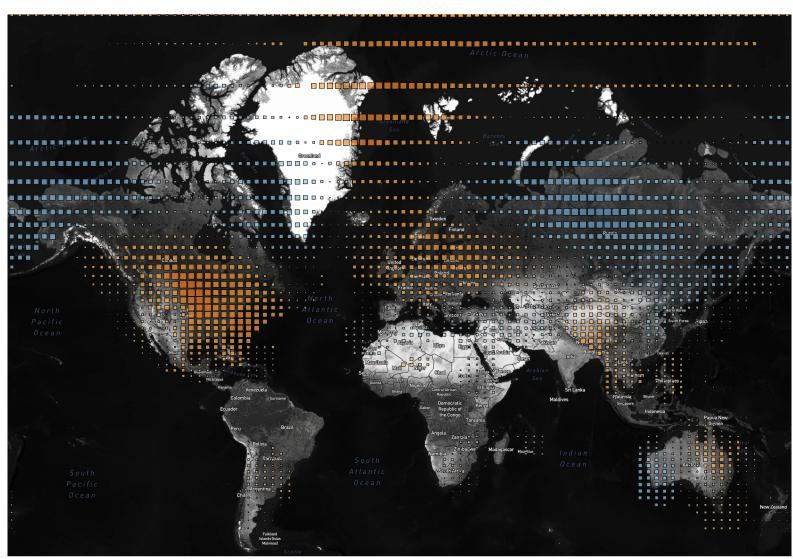

#### Temp Anomaly (Deg F)

-30.00

0.00

31.86

Temp An..

 $Map \ based \ on \ average \ of \ Longitude \ (centroid) \ and \ average \ of \ Latitude \ (centroid). \ Color \ shows \ average \ of \ Temp \ Anom \ (Deg \ F). \ Size \ shows \ average \ of \ Temp \ Anom \ (Deg \ F). \ Details \ are \ shown \ for \ Grid \ Box. \ The \ data is \ filtered \ on \ Date \ Month, \ which \ keeps \ January.$ 