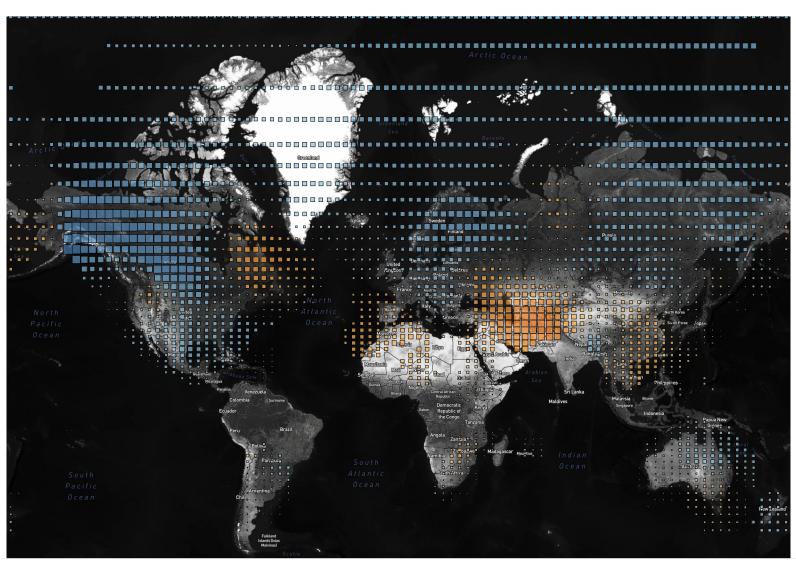

### Temp Anomaly (Deg F)

-20.00

0.00 0.00 20.00 31.86

 $Map \ based \ on \ average \ of \ Longitude \ (centroid) \ and \ average \ of \ Latitude \ (centroid). \ Color \ shows \ average \ of \ Temp \ Anom \ (Deg \ F). \ Size \ shows \ average \ of \ Temp \ Anom \ (Deg \ F). \ Details \ are \ shown \ for \ Grid \ Box. \ The \ data is \ filtered \ on \ Date \ Month, \ which \ keeps \ January.$ 