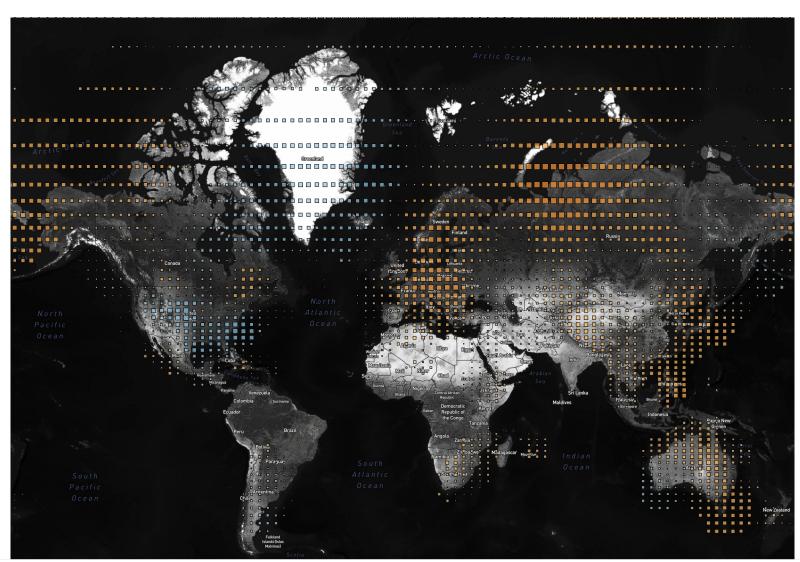

## Temp Anomaly (Deg F)

-20.00

0.00 20.00 31.86

Temp An..

 $Map \ based \ on \ average \ of \ Longitude \ (centroid) \ and \ average \ of \ Latitude \ (centroid). \ Color \ shows \ average \ of \ Temp \ Anom \ (Deg \ F). \ Size \ shows \ average \ of \ Temp \ Anom \ (Deg \ F). \ Details \ are \ shown \ for \ Grid \ Box. \ The \ data is \ filtered \ on \ Date \ Month, \ which \ keeps \ January.$ 