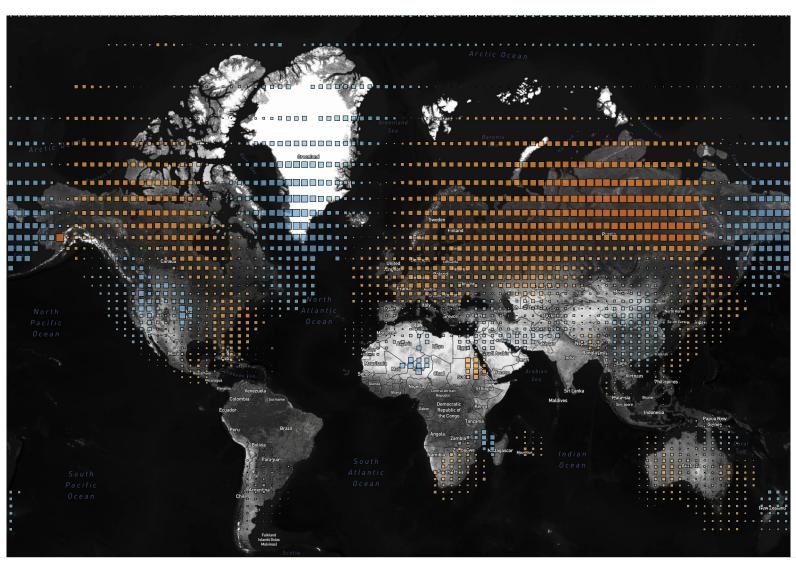

### Temp Anomaly (Deg F)

-20.00

0.00 0.00 20.00 31.86

 $Map \ based \ on \ average \ of \ Longitude \ (centroid) \ and \ average \ of \ Latitude \ (centroid). \ Color \ shows \ average \ of \ Temp \ Anom \ (Deg \ F). \ Size \ shows \ average \ of \ Temp \ Anom \ (Deg \ F). \ Details \ are \ shown \ for \ Grid \ Box. \ The \ data is \ filtered \ on \ Date \ Month, \ which \ keeps \ January.$ 