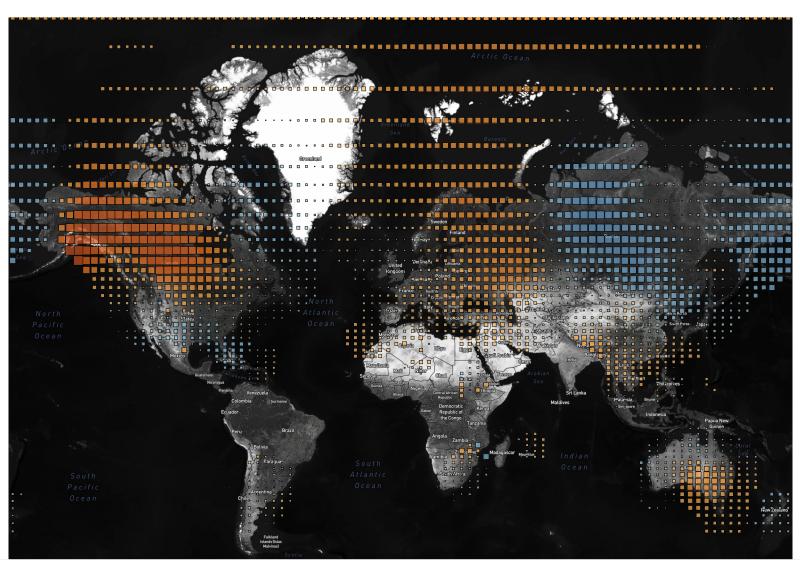

#### Temp Anomaly (Deg F)

-30.00

0.00

31.86

Temp An..

 $Map \ based \ on \ average \ of \ Longitude \ (centroid) \ and \ average \ of \ Latitude \ (centroid). \ Color \ shows \ average \ of \ Temp \ Anom \ (Deg \ F). \ Size \ shows \ average \ of \ Temp \ Anom \ (Deg \ F). \ Details \ are \ shown \ for \ Grid \ Box. \ The \ data is \ filtered \ on \ Date \ Month, \ which \ keeps \ January.$ 