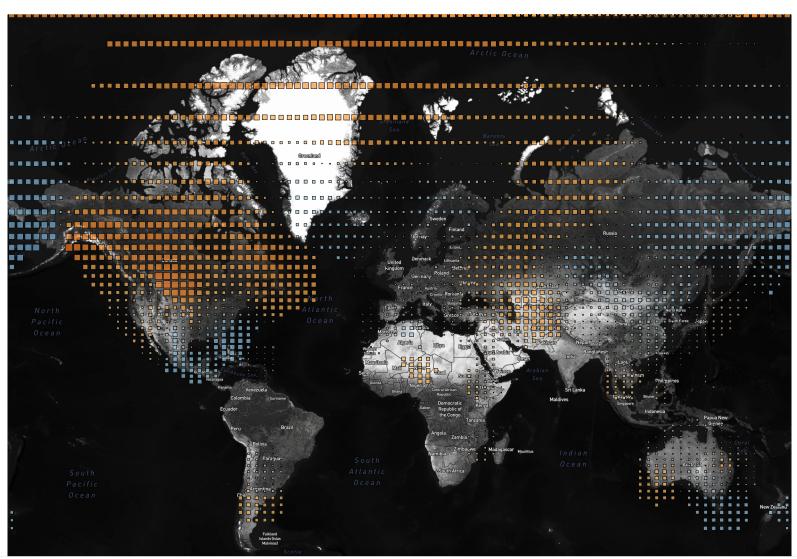

## Temp Anomaly (Deg F)

-20.00

0.00 20.00 31.86

Temp An..

 $Map \ based \ on \ average \ of \ Longitude \ (centroid) \ and \ average \ of \ Latitude \ (centroid). \ Color \ shows \ average \ of \ Temp \ Anom \ (Deg \ F). \ Size \ shows \ average \ of \ Temp \ Anom \ (Deg \ F). \ Details \ are \ shown \ for \ Grid \ Box. \ The \ data is \ filtered \ on \ Date \ Month, \ which \ keeps \ January.$ 