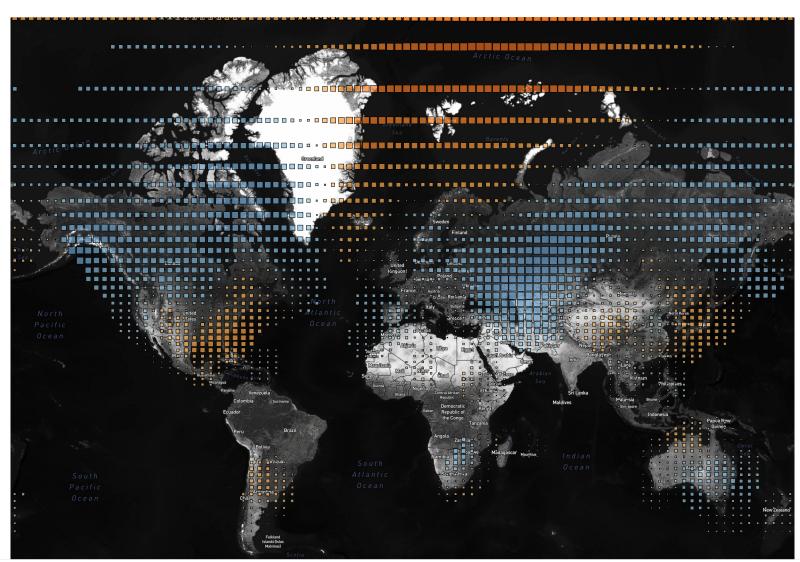

## Temp Anomaly (Deg F)

-20.00

0.00 20.00 31.86

Temp An..

 $Map \ based \ on \ average \ of \ Longitude \ (centroid) \ and \ average \ of \ Latitude \ (centroid). \ Color \ shows \ average \ of \ Temp \ Anom \ (Deg \ F). \ Size \ shows \ average \ of \ Temp \ Anom \ (Deg \ F). \ Details \ are \ shown \ for \ Grid \ Box. \ The \ data is \ filtered \ on \ Date \ Month, \ which \ keeps \ January.$ 