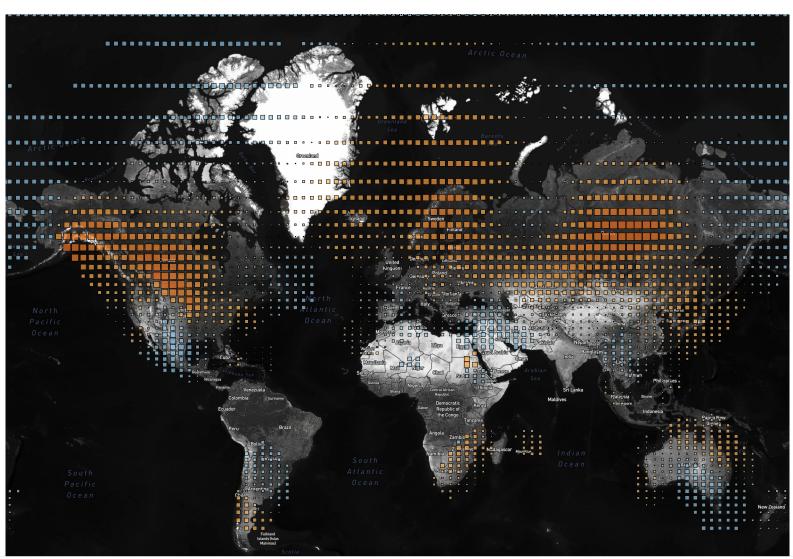

## Temp Anomaly (Deg F)

-20.00

0.00 20.00 31.86

Temp An..

 $Map \ based \ on \ average \ of \ Longitude \ (centroid) \ and \ average \ of \ Latitude \ (centroid). \ Color \ shows \ average \ of \ Temp \ Anom \ (Deg \ F). \ Size \ shows \ average \ of \ Temp \ Anom \ (Deg \ F). \ Details \ are \ shown \ for \ Grid \ Box. \ The \ data is \ filtered \ on \ Date \ Month, \ which \ keeps \ January.$ 