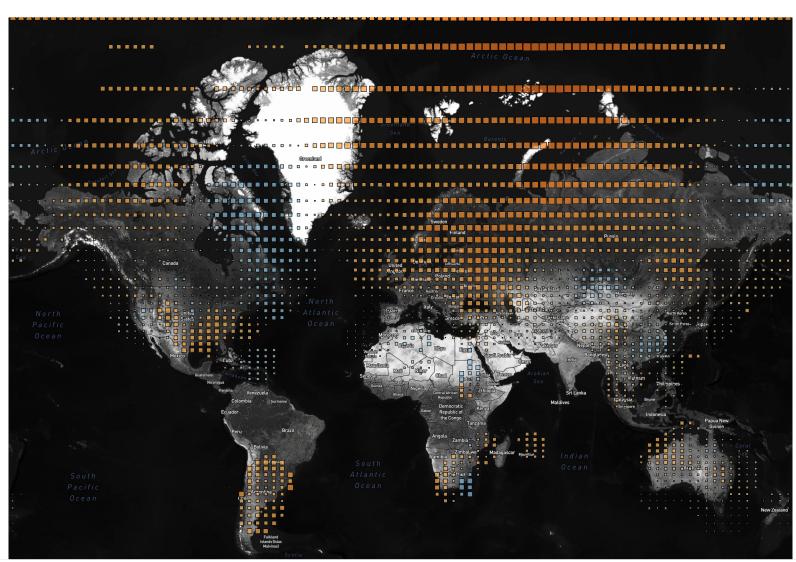

## Temp Anomaly (Deg F)

-20.00

0.00 20.00 31.86

Temp An..

 $Map \ based \ on \ average \ of \ Longitude \ (centroid) \ and \ average \ of \ Latitude \ (centroid). \ Color \ shows \ average \ of \ Temp \ Anom \ (Deg \ F). \ Size \ shows \ average \ of \ Temp \ Anom \ (Deg \ F). \ Details \ are \ shown \ for \ Grid \ Box. \ The \ data is \ filtered \ on \ Date \ Month, \ which \ keeps \ January.$ 