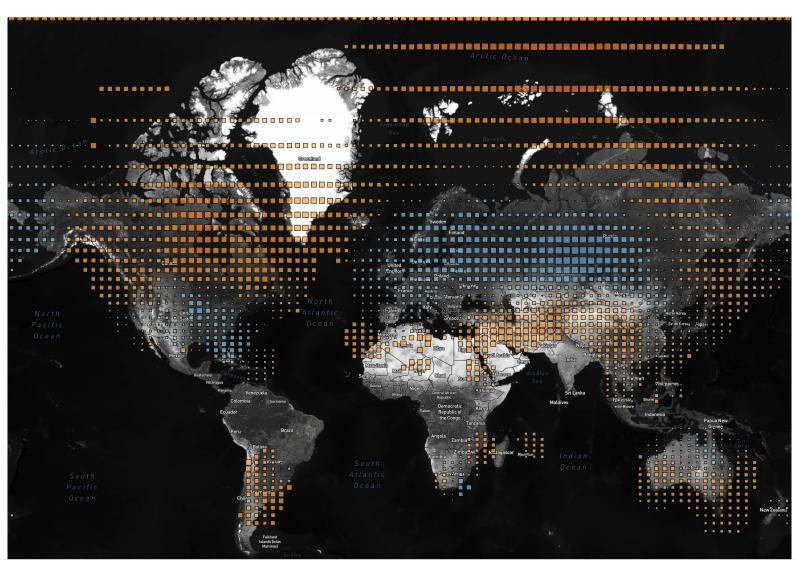

## Temp Anomaly (Deg F)

-20.00

0.00 20.00 31.86

Temp An..

 $Map \ based \ on \ average \ of \ Longitude \ (centroid) \ and \ average \ of \ Latitude \ (centroid). \ Color \ shows \ average \ of \ Temp \ Anom \ (Deg \ F). \ Size \ shows \ average \ of \ Temp \ Anom \ (Deg \ F). \ Details \ are \ shown \ for \ Grid \ Box. \ The \ data is \ filtered \ on \ Date \ Month, \ which \ keeps \ January.$ 