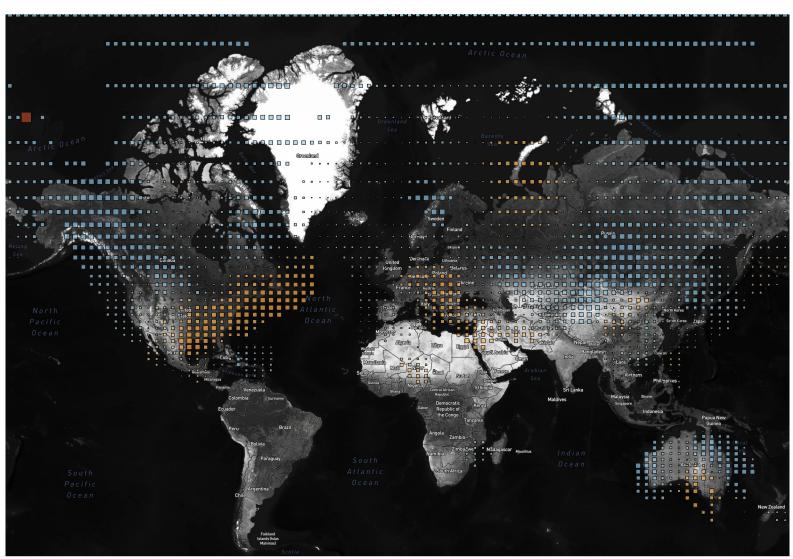

### Temp Anomaly (Deg F)

-20.00

0.00 0.00 20.00 31.86

 $Map \ based \ on \ average \ of \ Longitude \ (centroid) \ and \ average \ of \ Latitude \ (centroid). \ Color \ shows \ average \ of \ Temp \ Anom \ (Deg \ F). \ Size \ shows \ average \ of \ Temp \ Anom \ (Deg \ F). \ Details \ are \ shown \ for \ Grid \ Box. \ The \ data is \ filtered \ on \ Date \ Month, \ which \ keeps \ January.$ 