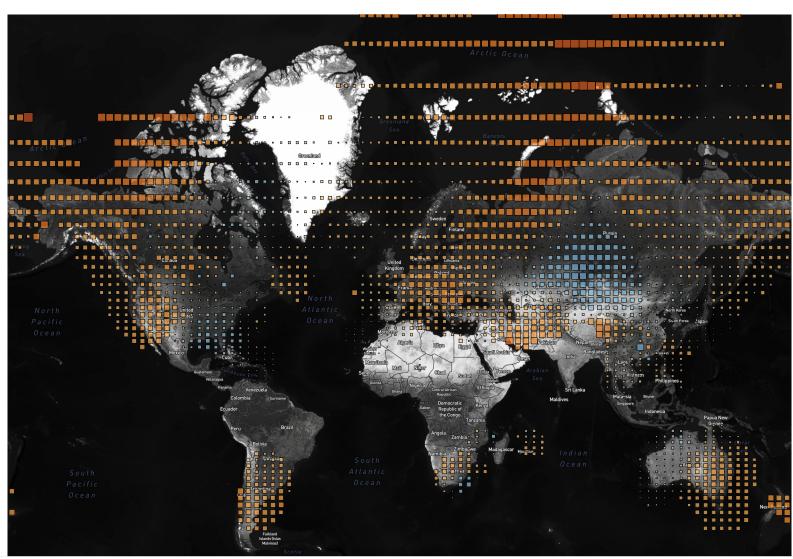

## Temp Anomaly (Deg F)

-20.00

0.00 20.00 31.86

Temp An..

 $Map \ based \ on \ average \ of \ Longitude \ (centroid) \ and \ average \ of \ Latitude \ (centroid). \ Color \ shows \ average \ of \ Temp \ Anom \ (Deg \ F). \ Size \ shows \ average \ of \ Temp \ Anom \ (Deg \ F). \ Details \ are \ shown \ for \ Grid \ Box. \ The \ data is \ filtered \ on \ Date \ Month, \ which \ keeps \ January.$ 

### Temp Anomaly (Deg F)

-20.00

0.00 0.00 20.00 31.86

 $Map \ based \ on \ average \ of \ Longitude \ (centroid) \ and \ average \ of \ Latitude \ (centroid). \ Color \ shows \ average \ of \ Temp \ Anom \ (Deg \ F). \ Size \ shows \ average \ of \ Temp \ Anom \ (Deg \ F). \ Details \ are \ shown \ for \ Grid \ Box. \ The \ data is \ filtered \ on \ Date \ Month, \ which \ keeps \ January.$ 

#### Temp Anomaly (Deg F)

-30.00

0.00

31.86

Temp An..

 $Map \ based \ on \ average \ of \ Longitude \ (centroid) \ and \ average \ of \ Latitude \ (centroid). \ Color \ shows \ average \ of \ Temp \ Anom \ (Deg \ F). \ Size \ shows \ average \ of \ Temp \ Anom \ (Deg \ F). \ Details \ are \ shown \ for \ Grid \ Box. \ The \ data is \ filtered \ on \ Date \ Month, \ which \ keeps \ January.$ 