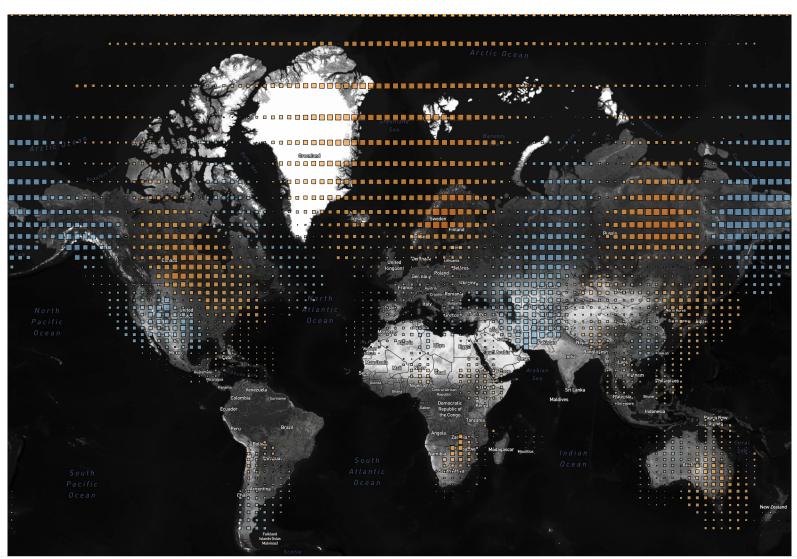

### Temp Anomaly (Deg F)

-20.00

0.00 0.00 20.00 31.86

 $Map \ based \ on \ average \ of \ Longitude \ (centroid) \ and \ average \ of \ Latitude \ (centroid). \ Color \ shows \ average \ of \ Temp \ Anom \ (Deg \ F). \ Size \ shows \ average \ of \ Temp \ Anom \ (Deg \ F). \ Details \ are \ shown \ for \ Grid \ Box. \ The \ data is \ filtered \ on \ Date \ Month, \ which \ keeps \ January.$ 