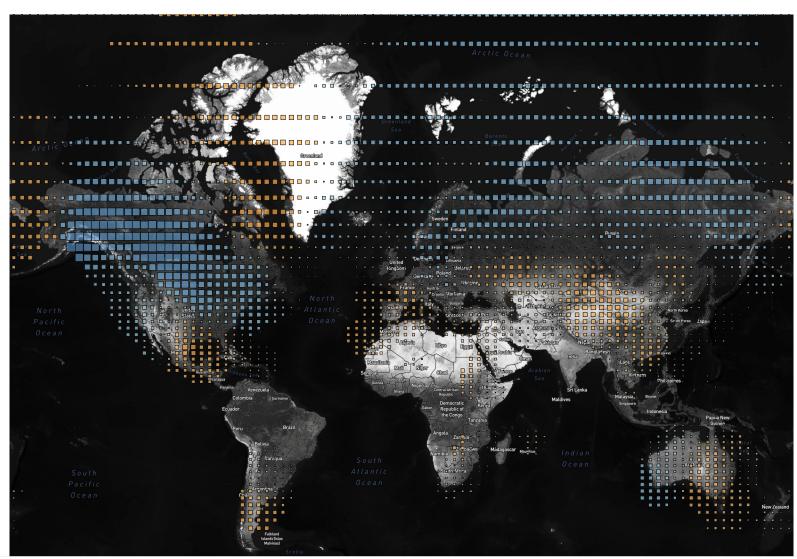

#### Temp Anomaly (Deg F)

-30.00

0.00

31.86

Temp An..

 $Map \ based \ on \ average \ of \ Longitude \ (centroid) \ and \ average \ of \ Latitude \ (centroid). \ Color \ shows \ average \ of \ Temp \ Anom \ (Deg \ F). \ Size \ shows \ average \ of \ Temp \ Anom \ (Deg \ F). \ Details \ are \ shown \ for \ Grid \ Box. \ The \ data is \ filtered \ on \ Date \ Month, \ which \ keeps \ January.$ 