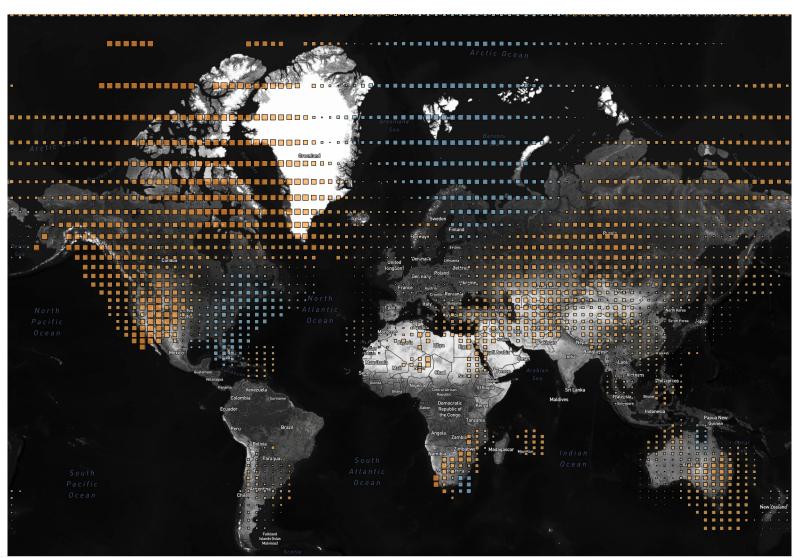

## Temp Anomaly (Deg F)

-20.00

0.00 20.00 31.86

Temp An..

 $Map \ based \ on \ average \ of \ Longitude \ (centroid) \ and \ average \ of \ Latitude \ (centroid). \ Color \ shows \ average \ of \ Temp \ Anom \ (Deg \ F). \ Size \ shows \ average \ of \ Temp \ Anom \ (Deg \ F). \ Details \ are \ shown \ for \ Grid \ Box. \ The \ data is \ filtered \ on \ Date \ Month, \ which \ keeps \ January.$ 