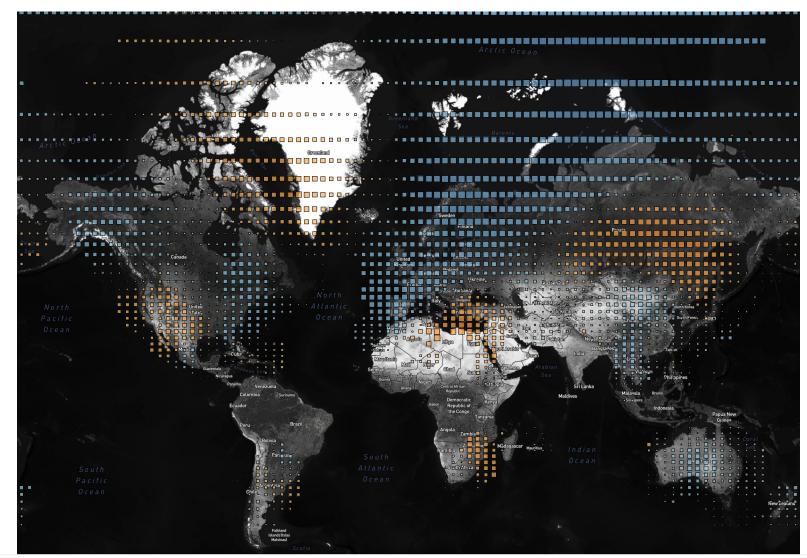

### Temp Anomaly (Deg F)

-16.13 -10.00 0.00 10.00 24.12

Temp An..

-16.13 24.12