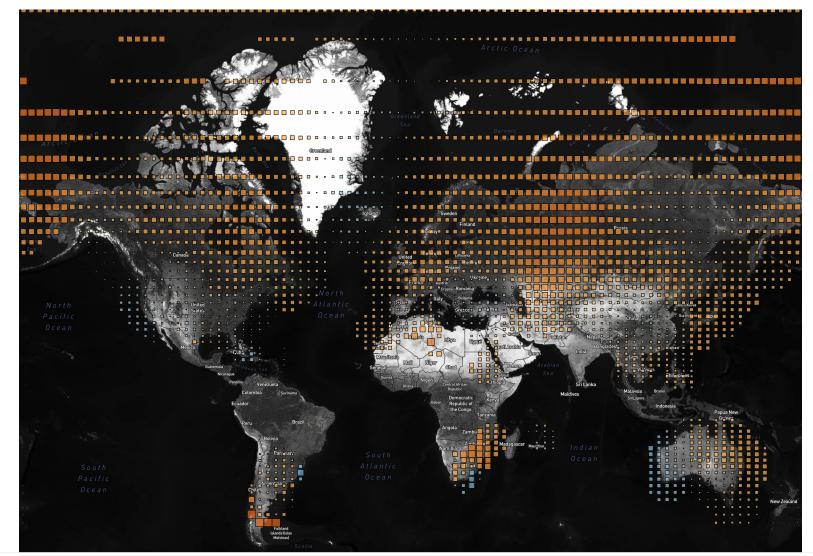

### Temp Anomaly (Deg F)

-16.13 -10.00 0.00 10.00 24.12

Temp An..

-16.13 24.12